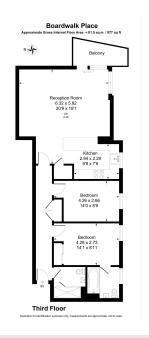

- Spacious & Modern . Apartment
- Two Bedrooms
- Large Balcony
- En-Suite Shower
- Stunning Marina Views

- On the door step of Canary Wharf
- Two Bathrooms
- · Good Sized Bedrooms
- Underground Parking Space
- Flooded With Natural Light

Spacious very well presented two bedroom, two bathroom apartment situated in Boardwalk Place next to Canary Wharf with amazing views across the Marina.

UK Offices | Canary Wharf - E14 Nine Elms - SE1 Royal Docks - E16 Bow - E3 Hayes, Middlesex - UB3 Manchester - M2