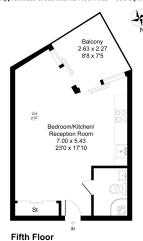

## 2 Baltimore Wharf

Approximate Gross Internal Floor Area = 36.5 sq m / 394 sq ft

UK Offices | Canary Wharf - E14 Nine Elms - SE1 Royal Docks - E16 Bow - E3 Hayes, Middlesex - UB3 Manchester - M2

International Offices | Dublin Abu Dhabi Hong Kong Singapore