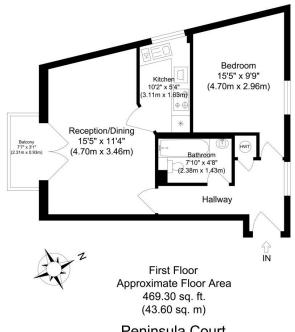

## Peninsula Court

TOTAL APPROX FLOOR AREA 469.30 SQ. FT. (43.60 SQ. M) Whilst every attempt has been made to ensure the accuracy of the floor plan contained here, measurements of doors, windows, rooms and any other items are approximate and no responsibility is taken for any error, omission or misstatement. This plan is for illustrative purposes only and should be used as such by any prospective purchaser.