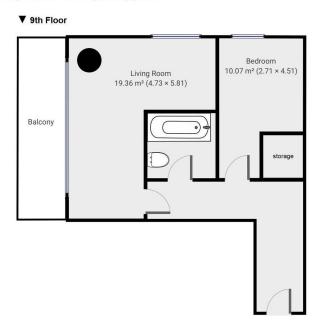

## Landmark Tower, E14

Total Area: 46.3 sq metres / 498 sq feet approx.

\*\*\*Please note: Whilst every attempt has been made to ensure the accuracy of our floor plans please note that measurements are approximate and no responsibility is taken for any error, omission or misstatement. The floor plans we produce are for representation purposes only and should be used as such by any prospective purchaser. No guarantee is given on the total square footage of the property if quoted on our plans. Any figure given is for initial guidance only and should not be relied on as a basis for valuation purposes.\*\*\*