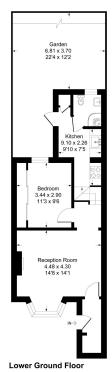

## **Pixley Street**

Approximate Gross Internal Floor Area = 44.1 sq m / 475 sq ft

Illustration for identification purposes only, measurements are approximate, not to scale