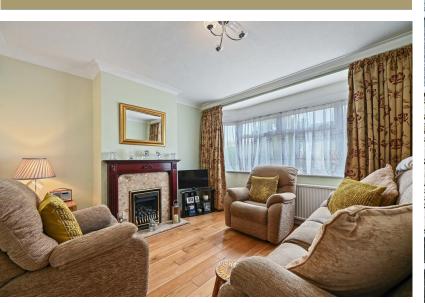

## Stox Mead, Harrow HA3 5JX

A well presented THREE BEDROOM MID TERRACED HOUSE with large front and rear gardens. The property is ideally located for access to local schools, transport links including Harrow and Wealdstone Station (with fast trains to Euston from 13 minutes and Bakerloo line) and Harrow Weald Bus Garage. It is also just a short distance to supermarkets including Waitrose and Lidl. No onward Chain.