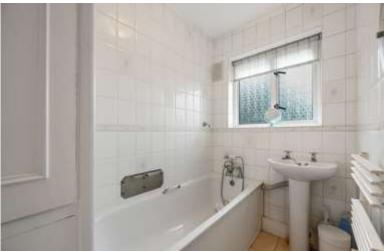

The house comprises a south facing reception room with wooden flooring and an electric fireplace, a second reception room with sliding doors to the rear garden (approximately 66ft), a galley style kitchen with barn style door leading to the garden. Upstairs there is a large double bedroom with a fitted wardrobe, a second double bedroom, a third good sized single room and a family bathroom tiled floor to ceiling with a separate W.C.