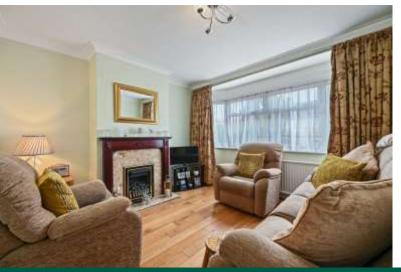

The house comprises a south facing reception room with wooden flooring and an electric fireplace, a second reception room with sliding doors to the rear garden (approximately 66ft), a galley style kitchen with barn style door leading to the garden. Upstairs there is a large double bedroom with a fitted wardrobe, a second double bedroom, a third good sized single room and a family bathroom tiled floor to ceiling with a separate W.C.