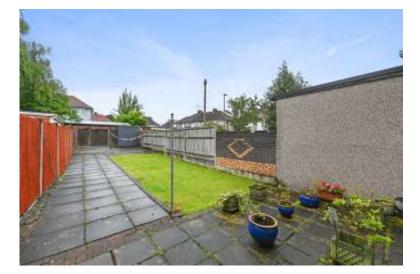

## Property Description

A well presented THREE BEDROOM MID TERRACED HOUSE with large front and rear gardens. The property is ideally located for access to local schools, transport links including Harrow and Wealdstone Station (with fast trains to Euston from 13 minutes and Bakerloo line) and Harrow Weald Bus Garage. It is also just a short distance to supermarkets including Waitrose and Lidl. No onward Chain.

The house comprises a south facing reception room with wooden flooring and an electric fireplace, a second reception room with sliding doors to the rear garden (approximately 66ft), a galley style kitchen with barn style door leading to the garden. Upstairs there is a large double bedroom with a fitted wardrobe, a second double bedroom, a third good sized single room and a family bathroom tiled floor to ceiling with a separate W.C.