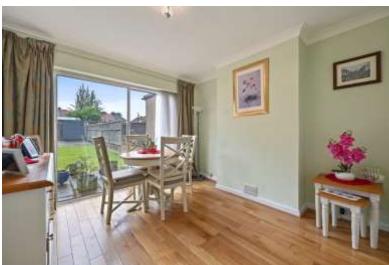

The house comprises a south facing reception room with wooden flooring and an electric fireplace, a second reception room with sliding doors to the rear garden (approximately 66ft), a galley style kitchen with barn style door leading to the garden. Upstairs there is a large double bedroom with a fitted wardrobe, a second double bedroom, a third good sized single room and a family bathroom tiled floor to ceiling with a separate W.C.