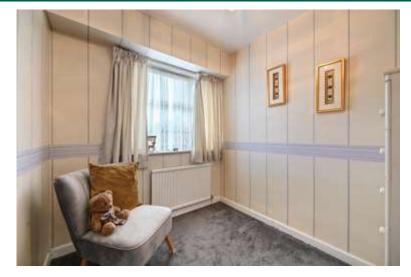

The house comprises a south facing reception room with wooden flooring and an electric fireplace, a second reception room with sliding doors to the rear garden (approximately 66ft), a galley style kitchen with barn style door leading to the garden. Upstairs there is a large double bedroom with a fitted wardrobe, a second double bedroom, a third good sized single room and a family bathroom tiled floor to ceiling with a separate W.C.