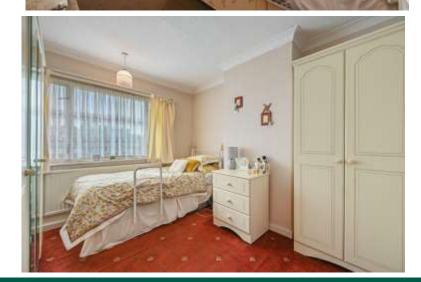

The house comprises a south facing reception room with wooden flooring and an electric fireplace, a second reception room with sliding doors to the rear garden (approximately 66ft), a galley style kitchen with barn style door leading to the garden. Upstairs there is a large double bedroom with a fitted wardrobe, a second double bedroom, a third good sized single room and a family bathroom tiled floor to ceiling with a separate W.C.