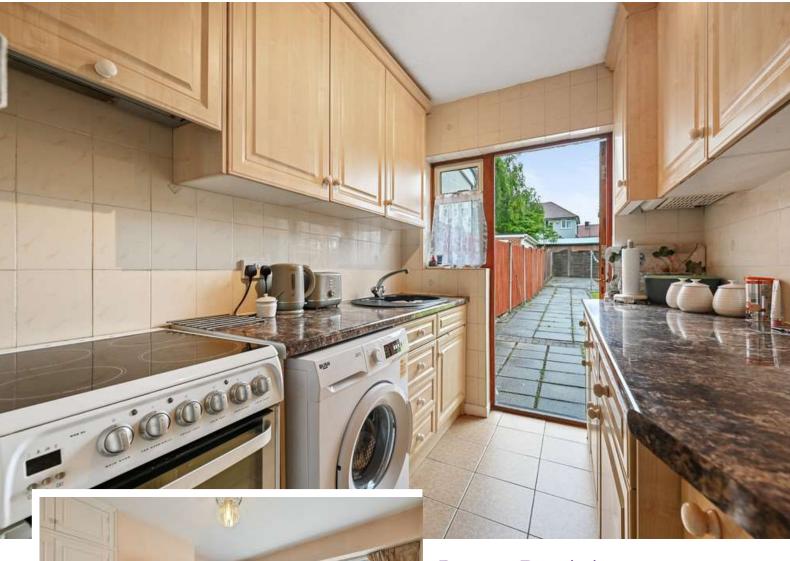

The house comprises a south facing reception room with wooden flooring and an electric fireplace, a second reception room with sliding doors to the rear garden (approximately 66ft), a galley style kitchen with barn style door leading to the garden. Upstairs there is a large double bedroom with a fitted wardrobe, a second double bedroom, a third good sized single room and a family bathroom tiled floor to ceiling with a separate W.C.