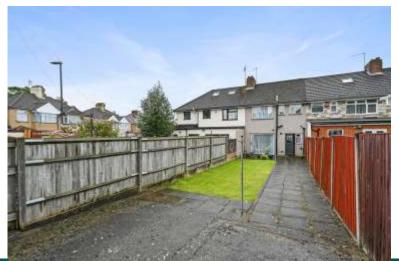

## Property Description

A well presented THREE BEDROOM MID TERRACED HOUSE with large front and rear gardens. The property is ideally located for access to local schools, transport links including Harrow and Wealdstone Station (with fast trains to Euston from 13 minutes and Bakerloo line) and Harrow Weald Bus Garage. It is also just a short distance to supermarkets including Waitrose and Lidl. No onward Chain.

The house comprises a south facing reception room with wooden flooring and an electric fireplace, a second reception room with sliding doors to the rear garden (approximately 66ft), a galley style kitchen with barn style door leading to the garden. Upstairs there is a large double bedroom with a fitted wardrobe, a second double bedroom, a third good sized single room and a family bathroom tiled floor to ceiling with a separate W.C.