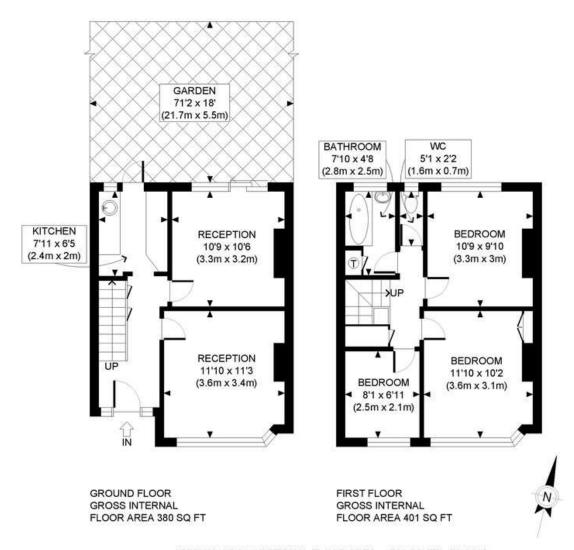

St Teresa's Primary School - Ofsted 'Good' - 0.4 miles Hujjat Primary School - Ofsted 'Good' - 0.7 miles Hatch End High - Ofsted 'Good' - 0.6 miles

APPROX. GROSS INTERNAL FLOOR AREA: 781 SQ FT/ 73 SQM

This plan is for illustrative purposes only and should be used as such by any prospective client.

Whilst every attempt has been made to ensure the accuracy of the Floor Plan contained here, measurements of the doors, windows, rooms and any other items are approximate and no responsibility is taken for any errors, omissions, or misstatement.

The services, systems and appliances shown have not been tested and no guarantee as to the operability or efficiency can be given.