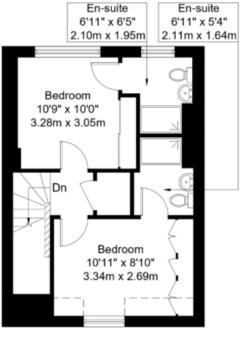

This wonderful home comprises; a welcoming entrance hall with access into the study, a guest W.C on the ground floor and an airy kitchen diner with direct access to the beautifully maintained south facing garden. On the first floor there is a spacious 'L' shaped reception room, a good sized double bedroom with fitted wardrobes and a family bathroom. On the second floor there are two further double bedrooms both with fitted wardrobes and en-suite shower rooms.

# Artisan Place, HA3 5DS

Approx Gross Internal Area = 120.69 sq m / 1299 sq ft Restricted Head Height = 1.33 sq m / 14 sq ft Total = 122.02 sq m / 1313 sq ft

= Reduced headroom below 1.5m / 5'0

Second Floor