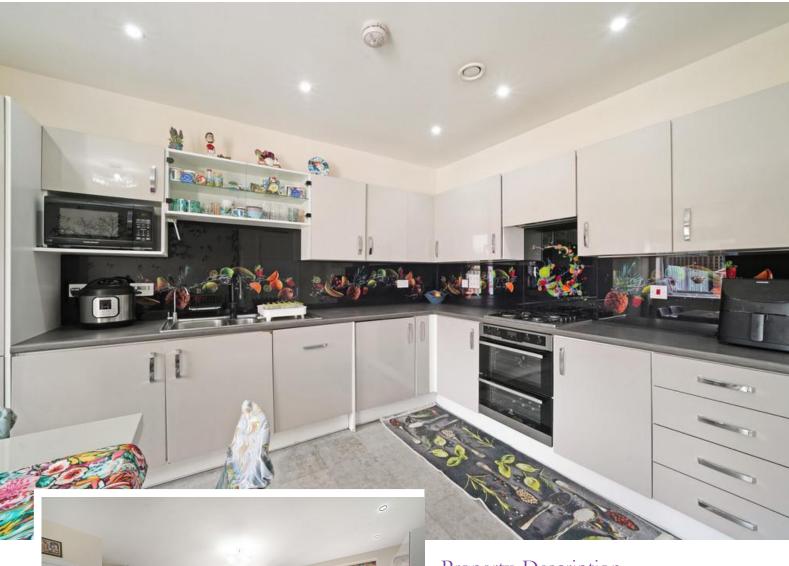

This wonderful home comprises; a welcoming entrance hall with access into the study, a guest W.C on the ground floor and an airy kitchen diner with direct access to the beautifully maintained south facing garden. On the first floor there is a spacious 'L' shaped reception room, a good sized double bedroom with fitted wardrobes and a family bathroom. On the second floor there are two further double bedrooms both with fitted wardrobes and en-suite shower rooms.