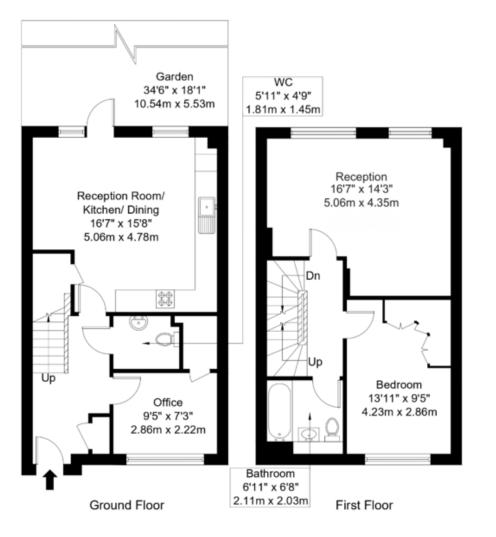

## Property Description

A large THREE DOUBLE BEDROOM, THREE BATHROOM TOWN HOUSE with STUDY and an ALLOCATED PARKING SPACE located on this popular residential development within a short distance of Wealdstone High Street as well as Harrow & Wealdstone Station (Bakerloo line and fast trains to Euston) and local schools with Ofsted ratings of 'Outstanding' and 'Good'. The house is offered to the market in very good order throughout.

This wonderful home comprises; a welcoming entrance hall with access into the study, a guest W.C on the ground floor and an airy kitchen diner with direct access to the beautifully maintained south facing garden. On the first floor there is a spacious 'L' shaped reception room, a good sized double bedroom with fitted wardrobes and a family bathroom. On the second floor there are two further double bedrooms both with fitted wardrobes and en-suite shower rooms.

# Artisan Place, HA3 5DS

Approx Gross Internal Area = 120.69 sq m / 1299 sq ft Restricted Head Height = 1.33 sq m / 14 sq ft Total = 122.02 sq m / 1313 sq ft

= Reduced headroom below 1.5m / 5'0

Second Floor