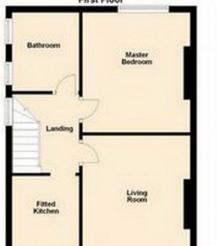

## Property Description

A well presented and recently re-decorated, ONE DOUBLE BEDROOM first floor conversion flat with share of Garden, located on this popular road on the North Harrow/Harrow periphery. This property is offered in a good order throughout and benefits from having gas central heating, double glazed windows and briefly comprises:- hallway, well-proportioned living room, modern fitted kitch en with integrated appliances, spacious double bedroom, larger than average bathroom with three-piece suite and section of private garden. The flat is offered to the market being FURNISHED and is within walking distance of both North & West harrow tube stations (Metropolitan Line). Available from 24th February 2014 -Suitable for a professional single occupant or couple. An early viewing comes highly recommended.