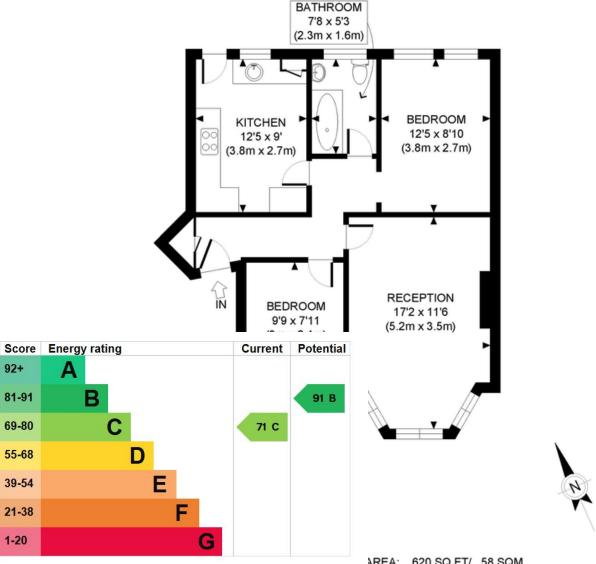

AREA: 620 SQ FT/ 58 SQM

## PROPERTY PHOT PLANS .co.uk

ONE STOP SHOP FOR PROPERTY MARKETING

This plan is for illustrative purposes only and should be used as such by any prospective client. Whilst every attempt has been made to ensure the accuracy of the Floor Plan contained here, measurements of the doors, windows, rooms and any other items are approximate and no responsibility is taken for any errors, omissions, or misstatement. The services, systems and appliances shown have not been tested and no guarantee as to the operability or efficiency can be given.

HINTON residential

SALES, LETTINGS & MANAGEMENT

**Masons Avenue** 

Harrow HA3 5AZ

- Two double bedroom
- Separate kitchen
- Ground Floor
- Residents parking

Offers In Excess Of £325,000

EPC Rating '71'