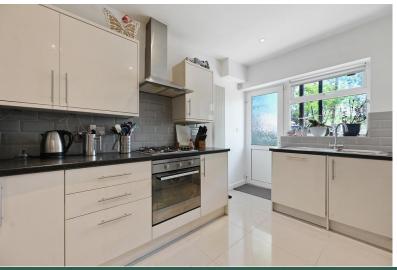

This lovely home comprises; a good sized entrance hall with small storage cupboard, a south facing reception room with bay fronted windows and feature fireplace, a spacious master bedroom, a second double bedroom, a modern bathroom with overhead shower attachment and a large kitchen fitted with has hob and double oven with space to dine and space for appliances such as a washing machine, fridge freezer and dishwasher. There is direct access from the kitchen to the rear of the block where there is first come, first serve residents parking available.