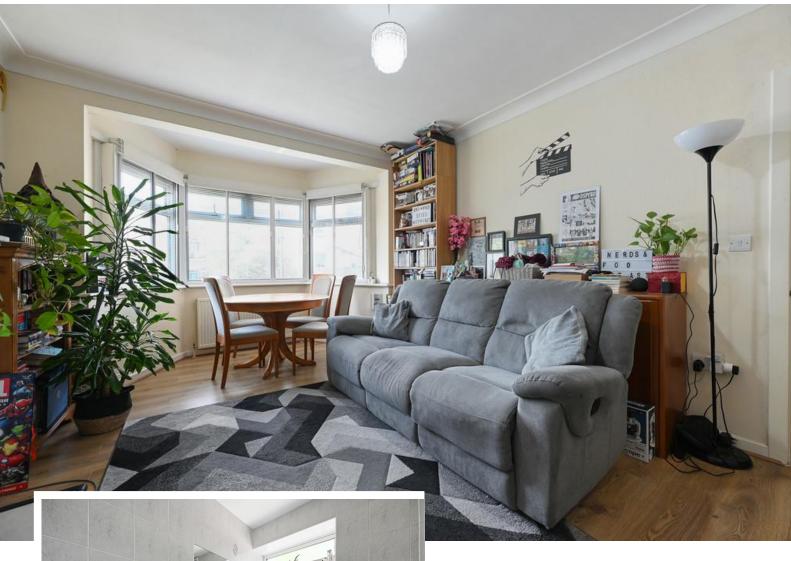

This lovely home comprises; a good sized entrance hall with small storage cupboard, a south facing reception room with bay fronted windows and feature fireplace, a spacious master bedroom, a second double bedroom, a modern bathroom with overhead shower attachment and a large kitchen fitted with has hob and double oven with space to dine and space for appliances such as a washing machine, fridge freezer and dishwasher. There is direct access from the kitchen to the rear of the block where there is first come, first serve residents parking available.