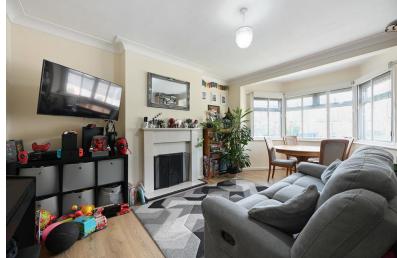

This lovely home comprises; a good sized entrance hall with small storage cupboard, a south facing reception room with bay fronted windows and feature fireplace, a spacious master bedroom, a second double bedroom, a modern bathroom with overhead shower attachment and a large kitchen fitted with has hob and double oven with space to dine and space for appliances such as a washing machine, fridge freezer and dishwasher. There is direct access from the kitchen to the rear of the block where there is first come, first serve residents parking available.