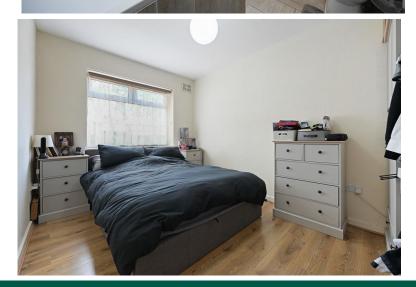

This lovely home comprises; a good sized entrance hall with small storage cupboard, a south facing reception room with bay fronted windows and feature fireplace, a spacious master bedroom, a second double bedroom, a modern bathroom with overhead shower attachment and a large kitchen fitted with has hob and double oven with space to dine and space for appliances such as a washing machine, fridge freezer and dishwasher. There is direct access from the kitchen to the rear of the block where there is first come, first serve residents parking available.