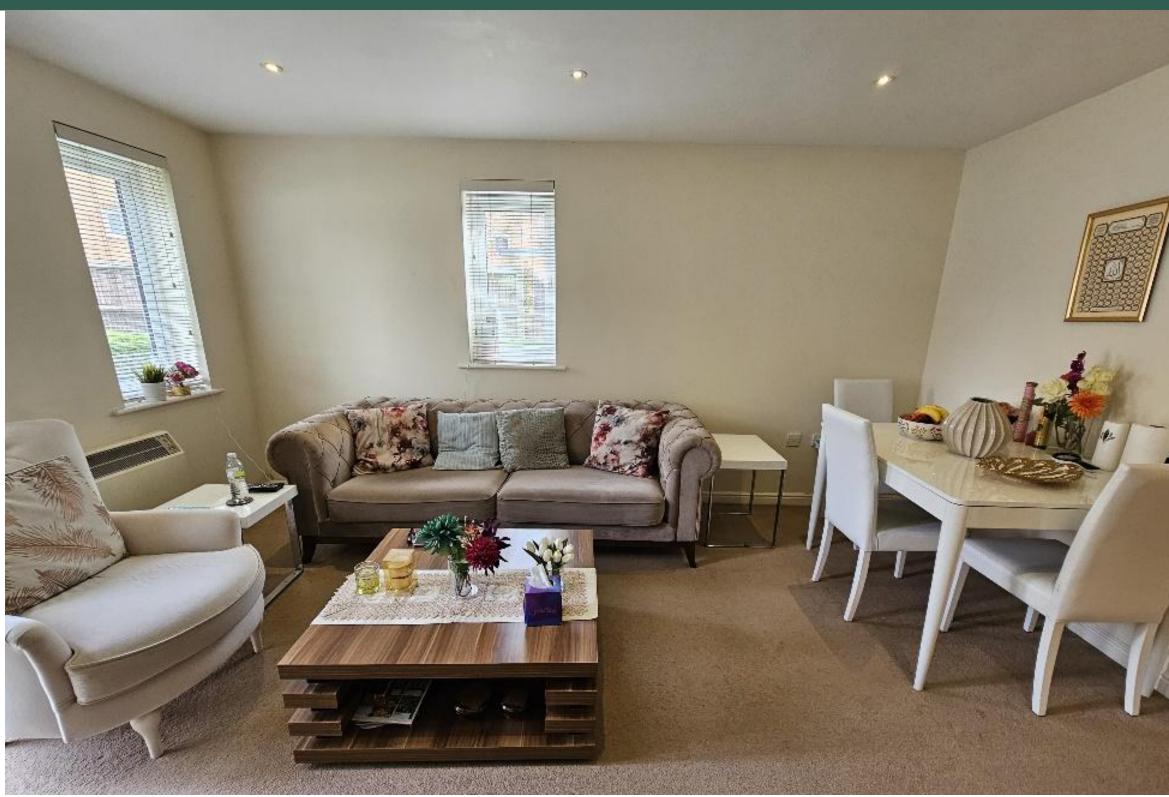

## Harrow View, Harrow HA2 6QJ

A bright and spacious ONE BEDROOM GROUND FLOOR MAISONETTE with own entrance well placed for shopping and transport facilities within the surrounding area, including Harrow & Wealdstone Station (Bakerloo line and London Overground) and Harrow on the Hill Station (Metropolitan line). The property benefits from having it's own allocated parking space directly outside the property, double glazed windows throughout, well kept communal gardens and comprises the following:- Entrance hall with 2 storage cupboards, large double bedroom with fitted wardrobes across one wall, spacious reception room which is open plan to the modern, fitted kitchen with appliances including fridge/freezer, washer/dryer, electric hob and oven.