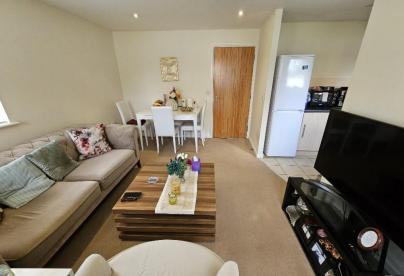

## Harrow View, Harrow HA2 6QJ

A bright and spacious ONE BEDROOM GROUND FLOOR MAISONETTE with own entrance well placed for shopping and transport facilities within the surrounding area, including Harrow & Wealdstone Station (Bakerloo line and London Overground) and Harrow on the Hill Station (Metropolitan line). The property benefits from having it's own allocated parking space directly outside the property, double glazed windows throughout, well kept communal gardens and comprises the following:- Entrance hall with 2 storage cupboards, large double bedroom with fitted wardrobes across one wall, spacious reception room which is open plan to the modern, fitted kitchen with appliances including fridge/freezer, washer/dryer, electric hob and oven.