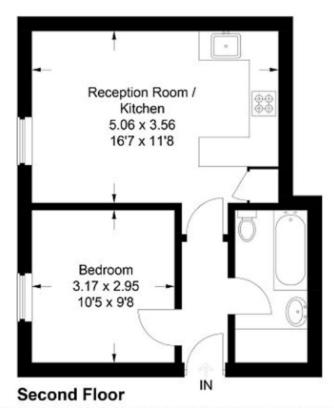

## Approximate Gross Internal Area 37.0 sq m / 398 sq ft

This plan is for layout guidance only. Not drawn to scale unless stated. Windows and door openings are approximate. Whilst every care is taken in the preparation of this plan, please check all dimensions, shapes and compass bearings before making any decisions reliant upon them.