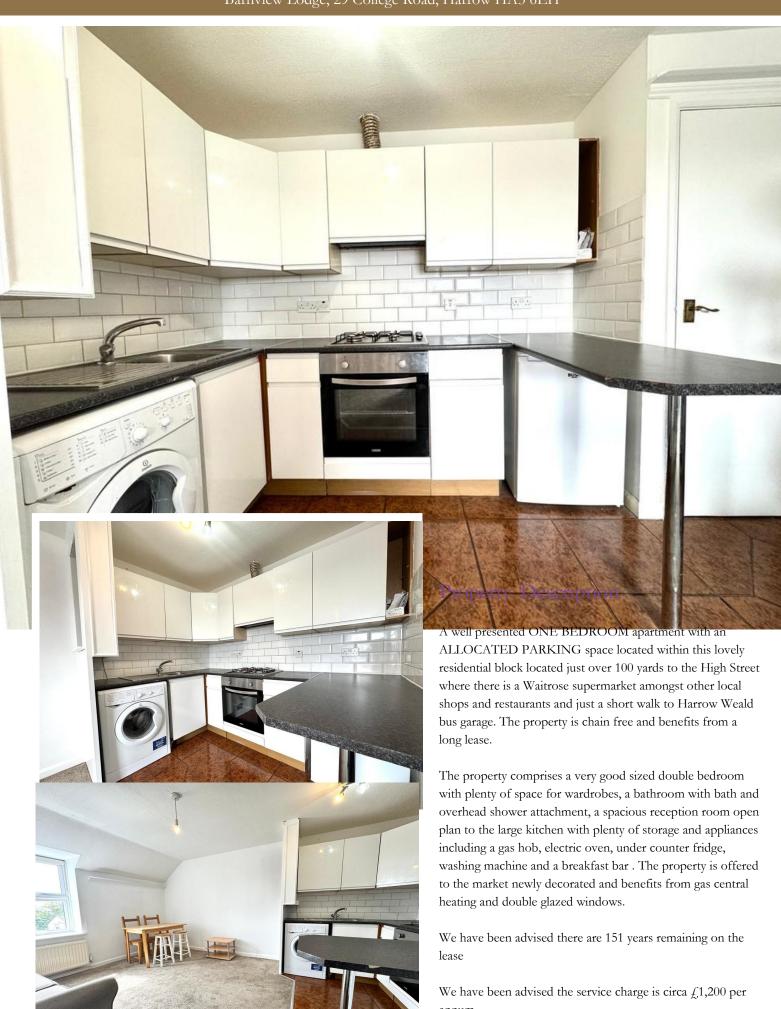

## Barnview Lodge

29 College Road, Harrow HA3 6EH

- One bedroom
- Open plan
- Long lease
- Chain free

Asking Price Of £229,000

EPC Rating '68'

Local Trains: Harrow and Wealdstone Station - Bakerloo line

Harrow and Wealdstone Station - Overground to including fast trains to Euston from 13 minutes.