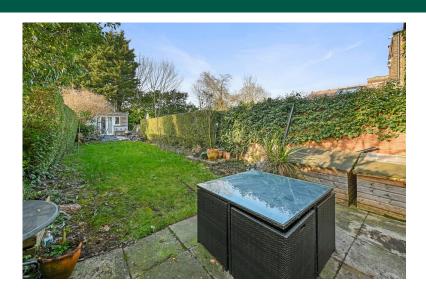

Upstairs there is the master bedroom with ample storage space and an en-suite shower room.

The well stocked rear garden is approximately 90ft in length and laid to lawn, to the rear there is a good sized outbuilding with power, perfect for summer entertaining.