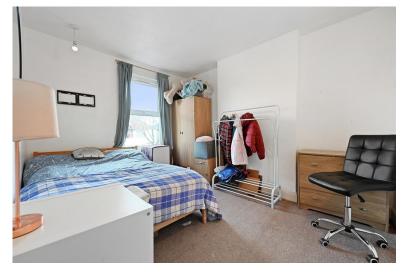

On the first floor there is a large double bedroom with space for wardrobes, a good sized second double bedroom also with space for wardrobes, a single bedroom and a larger than average bathroom with bath and separate shower cubicle.