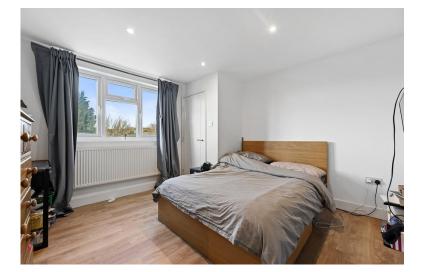

Upstairs there is the master bedroom with ample storage space and an en-suite shower room.

The well stocked rear garden is approximately 90ft in length and laid to lawn, to the rear there is a good sized outbuilding with power, perfect for summer entertaining.