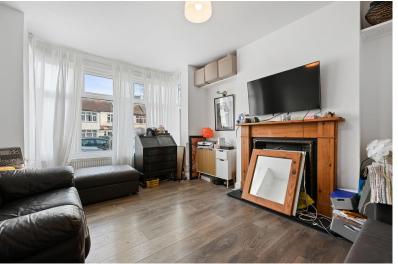

This lovely home comprises; a south facing reception room with wooden flooring, a second reception room open to the large extended kitchen with fitted appliances including a range cooker, fridge freezer and dishwasher, a separate utility room leading into the downstairs guest W.C and bifolding doors out to the large rear garden.