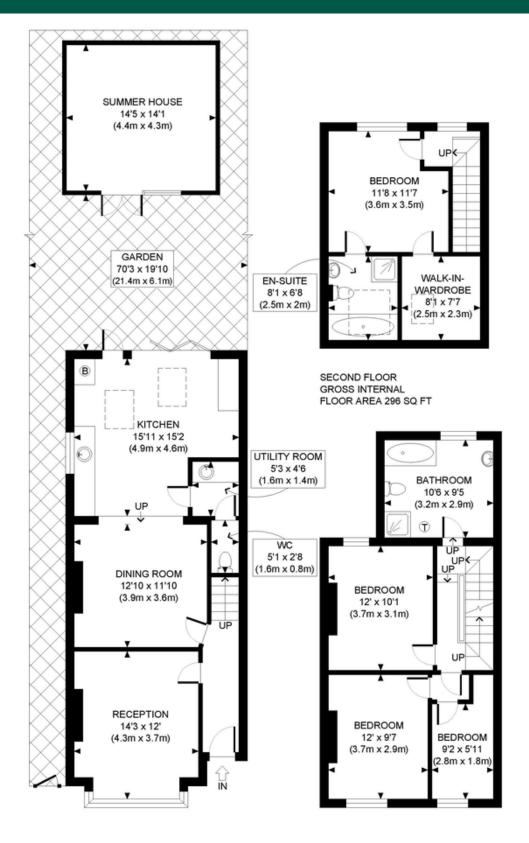

GROUND FLOOR GROSS INTERNAL FLOOR AREA 651 SQ FT

FIRST FLOOR GROSS INTERNAL FLOOR AREA 496 SQ FT

APPROX. GROSS INTERNAL FLOOR AREA WITH SUMMER HOUSE: 1646 SQ FT/ 153 SQM APPROX. GROSS INTERNAL FLOOR AREA WITHOUT SUMMER HOUSE: 1443 SQ FT/ 134 SQM

## PROPERTY PHOT PLANS .CO.UK

ONE STOP SHOP FOR PROPERTY MARKETING

This plan is for illustrative purposes only and should be used as such by any prospective client.

Whilst every attempt has been made to ensure the accuracy of the Floor Plan contained here, measurements of the doors, windows, rooms and any other items are approximate and no responsibility is taken for any errors, omissions, or misstatement.