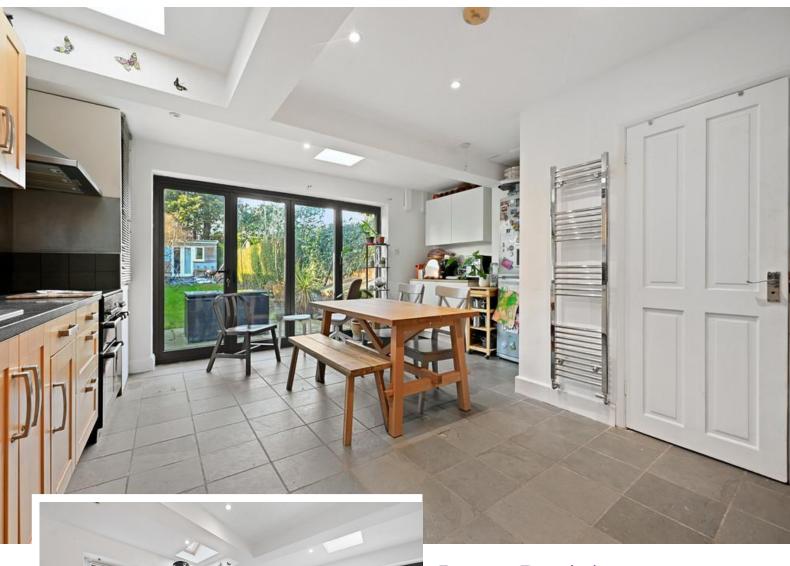

This lovely home comprises; a south facing reception room with wooden flooring, a second reception room open to the large extended kitchen with fitted appliances including a range cooker, fridge freezer and dishwasher, a separate utility room leading into the downstairs guest W.C and bifolding doors out to the large rear garden.