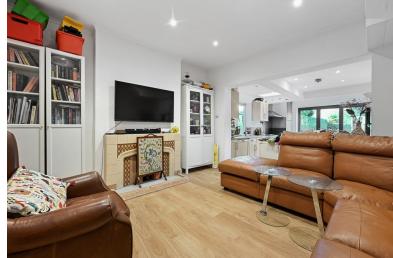

This lovely home comprises; a south facing reception room with wooden flooring, a second reception room open to the large extended kitchen with fitted appliances including a range cooker, fridge freezer and dishwasher, a separate utility room leading into the downstairs guest W.C and bifolding doors out to the large rear garden.