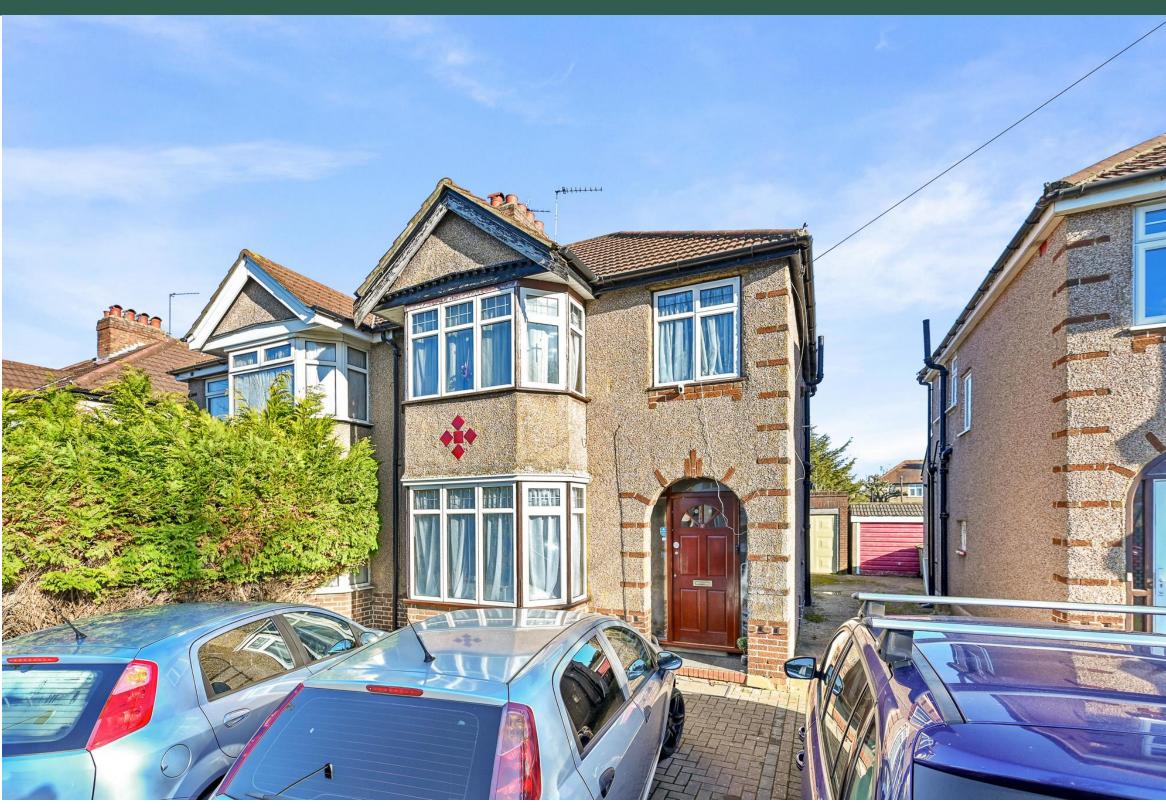

- Semi-detached house
- Off street parking for 2 cars
- Potential for further extension
- Central Harrow location

## Walton Road, Harrow HA1 4UU

A well presented THREE BEDROOM SEMI DETACHED HOUSE with off street parking for two cars and garage accessible via a shared driveway. This house is well located for access to Harrow and Wealdstone Station (Bakerloo Line and Overground), Harrow on the Hill Station (Metropolitan line and Overground), West Harrow Station (Metropolitan line) as well as local schools with an 'Outstanding' rating and local amenities including St Anns and St Georges shopping centres. Offered to the market chain free.