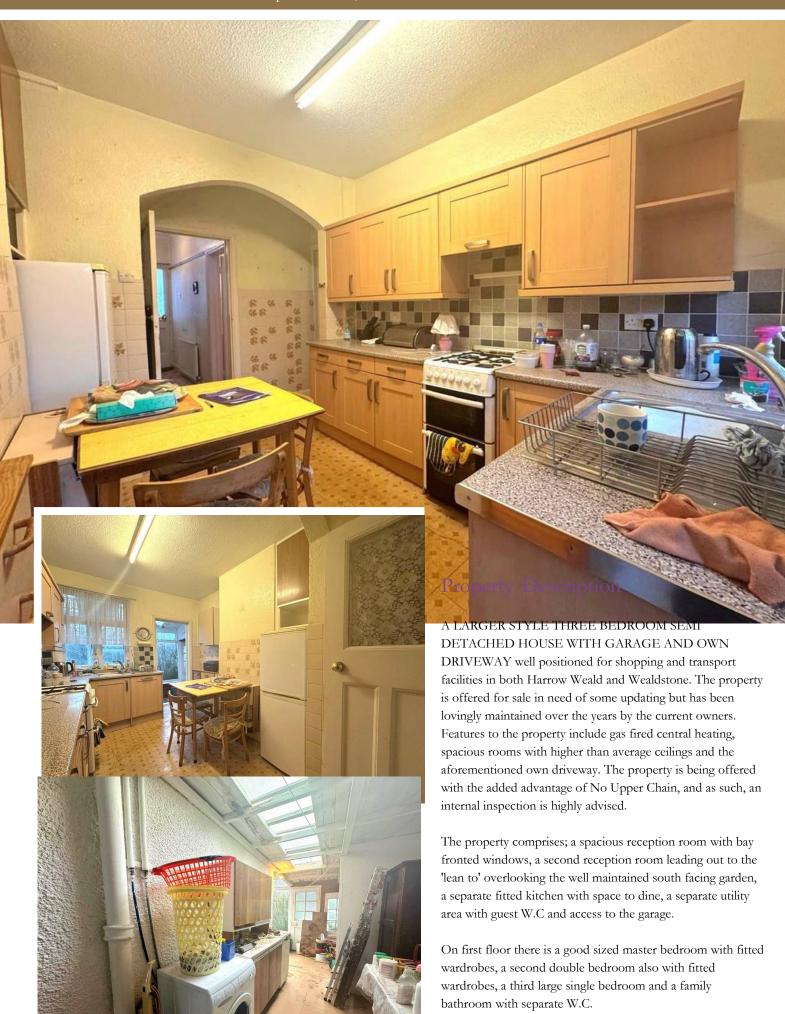

## **Spencer Road**

Harrow Weald HA3 7AR

- Three bedroom semi detached house
- Garage to the side
- Potential for extension (STPP)
- In need of modernisation

Asking Price Of £550,000 EPC Rating 'TBC'