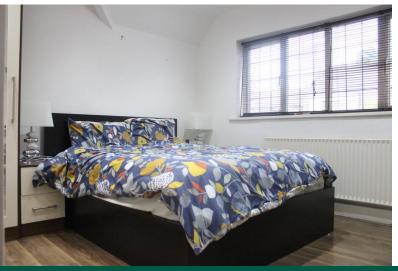

Upstairs has two good size bedrooms with lots of natural light and both with fitted wardrobes. The family bathroom is ultra modern with a freestanding bath and separate shower cubide.

|                            |                   | Current | Potentia |
|----------------------------|-------------------|---------|----------|
| /ery energy efficient - lo | wer running costs |         |          |
| (92-100)                   |                   |         |          |
| (81-91) <b>B</b>           |                   |         |          |
| (69-80)                    | C                 |         | 77       |
| (55-68)                    | D                 | 59      |          |
| (39-54)                    | 官                 |         |          |