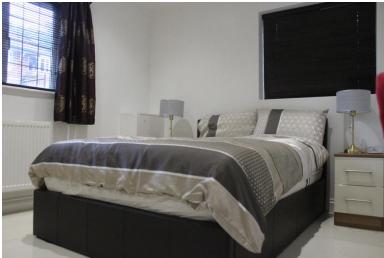

Upstairs has two good size bedrooms with lots of natural light and both with fitted wardrobes. The family bathroom is ultra modern with a freestanding bath and separate shower cubide.

|                            |                   | Current | Potentia |
|----------------------------|-------------------|---------|----------|
| /ery energy efficient - lo | wer running costs |         |          |
| (92-100)                   |                   |         |          |
| (81-91) <b>B</b>           |                   |         |          |
| (69-80)                    | C                 |         | 77       |
| (55-68)                    | D                 | 59      |          |
| (39-54)                    | 官                 |         |          |