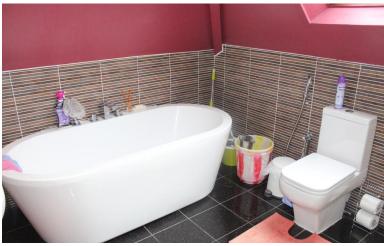

Upstairs has two good size bedrooms with lots of natural light and both with fitted wardrobes. The family bathroom is ultra modern with a freestanding bath and separate shower cubide.

|                            |                   | Current | Potentia |
|----------------------------|-------------------|---------|----------|
| /ery energy efficient - lo | wer running costs |         |          |
| (92-100)                   |                   |         |          |
| (81-91) <b>B</b>           |                   |         |          |
| (69-80)                    | C                 |         | 77       |
| (55-68)                    | D                 | 59      |          |
| (39-54)                    | 官                 |         |          |