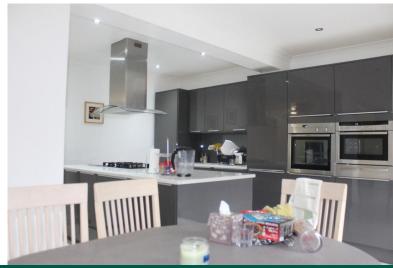

Comprises:- Entrance hall, downstairs doakroom, spadous third double bedroom with built in wardrobes. Stunning and fully open plan, living room, dining room and kitchen with integrated appliances. 2x sets of double doors run along the back of the house that open out onto the well kept, rear garden which is partially decked with stairs that lead down to the grassed area.