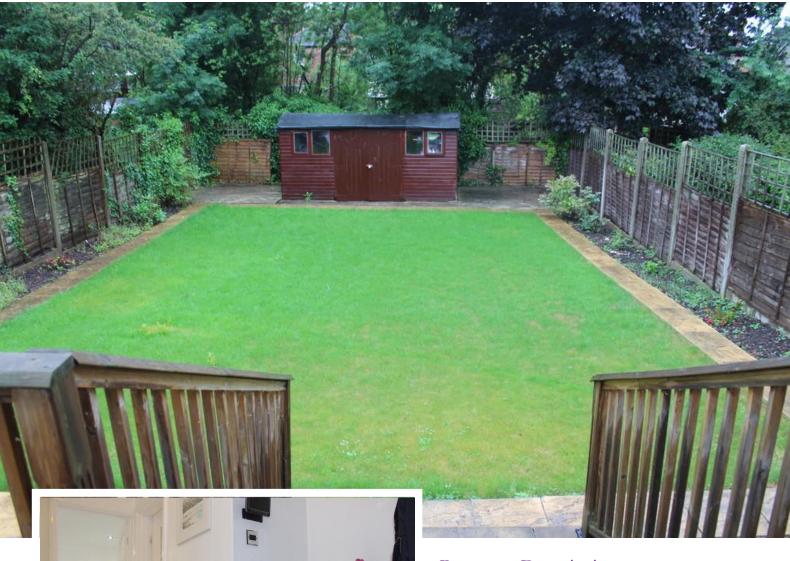

Comprises:- Entrance hall, downstairs doakroom, spadous third double bedroom with built in wardrobes. Stunning and fully open plan, living room, dining room and kitchen with integrated appliances. 2x sets of double doors run along the back of the house that open out onto the well kept, rear garden which is partially decked with stairs that lead down to the grassed area.