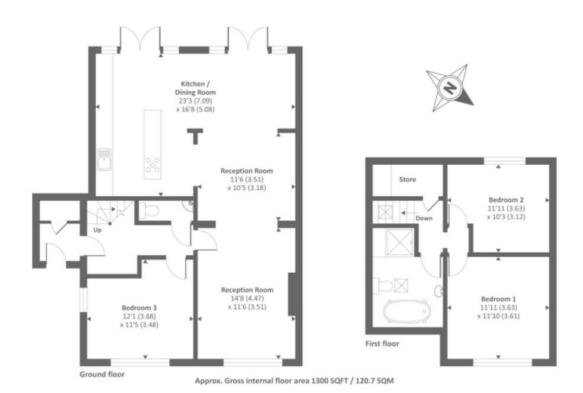

## Property Description

A fantastic and extremely modern THREE DOUBLE BEDROOM semi-detached house with off street parking via a gated entrance. The property is situated on a highly sought after road, within a 3 minute walk to South Harrow station (Piccadilly line) and other local shops and transports facilities. The property benefits from being finished to high standard throughout, has tasteful kitchen and bathroom fittings and has an excellent entertaining space downstairs with a wonderful rear garden.

Comprises:- Entrance hall, downstairs doakroom, spadous third double bedroom with built in wardrobes. Stunning and fully open plan, living room, dining room and kitchen with integrated appliances. 2x sets of double doors run along the back of the house that open out onto the well kept, rear garden which is partially decked with stairs that lead down to the grassed area.

Upstairs has two good size bedrooms with lots of natural light and both with fitted wardrobes. The family bathroom is ultra modern with a freestanding bath and separate shower cubide.

|                            |                   | Current | Potentia |
|----------------------------|-------------------|---------|----------|
| /ery energy efficient - lo | wer running costs |         |          |
| (92-100)                   |                   |         |          |
| (81-91) <b>B</b>           |                   |         |          |
| (69-80)                    | C                 |         | 77       |
| (55-68)                    | D                 | 59      |          |
| (39-54)                    | 官                 |         |          |