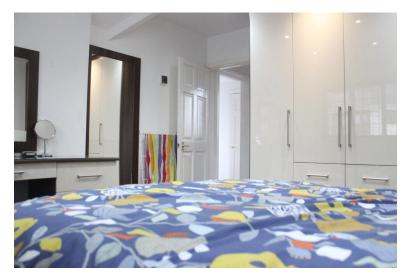

Upstairs has two good size bedrooms with lots of natural light and both with fitted wardrobes. The family bathroom is ultra modern with a freestanding bath and separate shower cubide.

|                            |                   | Current | Potentia |
|----------------------------|-------------------|---------|----------|
| /ery energy efficient - lo | wer running costs |         |          |
| (92-100)                   |                   |         |          |
| (81-91) <b>B</b>           |                   |         |          |
| (69-80)                    | C                 |         | 77       |
| (55-68)                    | D                 | 59      |          |
| (39-54)                    | 官                 |         |          |