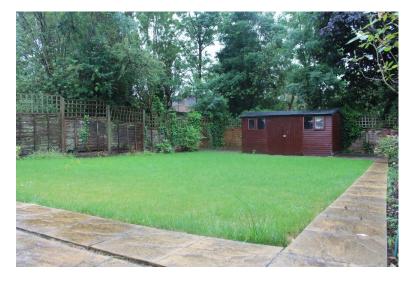

Comprises:- Entrance hall, downstairs doakroom, spadous third double bedroom with built in wardrobes. Stunning and fully open plan, living room, dining room and kitchen with integrated appliances. 2x sets of double doors run along the back of the house that open out onto the well kept, rear garden which is partially decked with stairs that lead down to the grassed area.