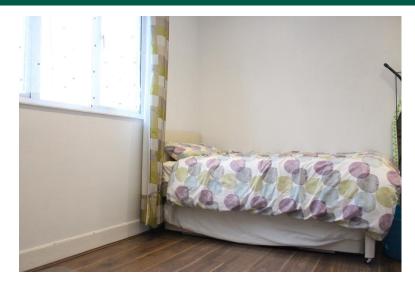

Upstairs has two good size bedrooms with lots of natural light and both with fitted wardrobes. The family bathroom is ultra modern with a freestanding bath and separate shower cubide.

|                            |                   | Current | Potentia |
|----------------------------|-------------------|---------|----------|
| /ery energy efficient - lo | wer running costs |         |          |
| (92-100)                   |                   |         |          |
| (81-91) <b>B</b>           |                   |         |          |
| (69-80)                    | C                 |         | 77       |
| (55-68)                    | D                 | 59      |          |
| (39-54)                    | 官                 |         |          |