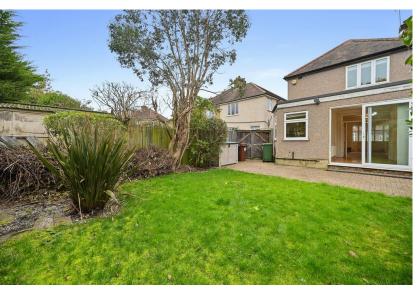

## Offers In Excess Of £600,000

A VERY WELL PRESENTED THREE BEDROOM EXTENDED DETACHED HOUSE located on a highly sought after crescent within very easy reach of facilities on the Harrow Weald High Road. The property is offered for sale, as mentioned, in very good order throughout and benefits from gas fired central heating, double glazed windows, well fitted kitchen (with oven and hob), modern bathroom suite, a downstairs cloakroom and a delightful rear garden. Off street parking is provided via block paving and there is also a shared driveway to the side. No Upper Chain is to be offered. Viewing comes highly advised.