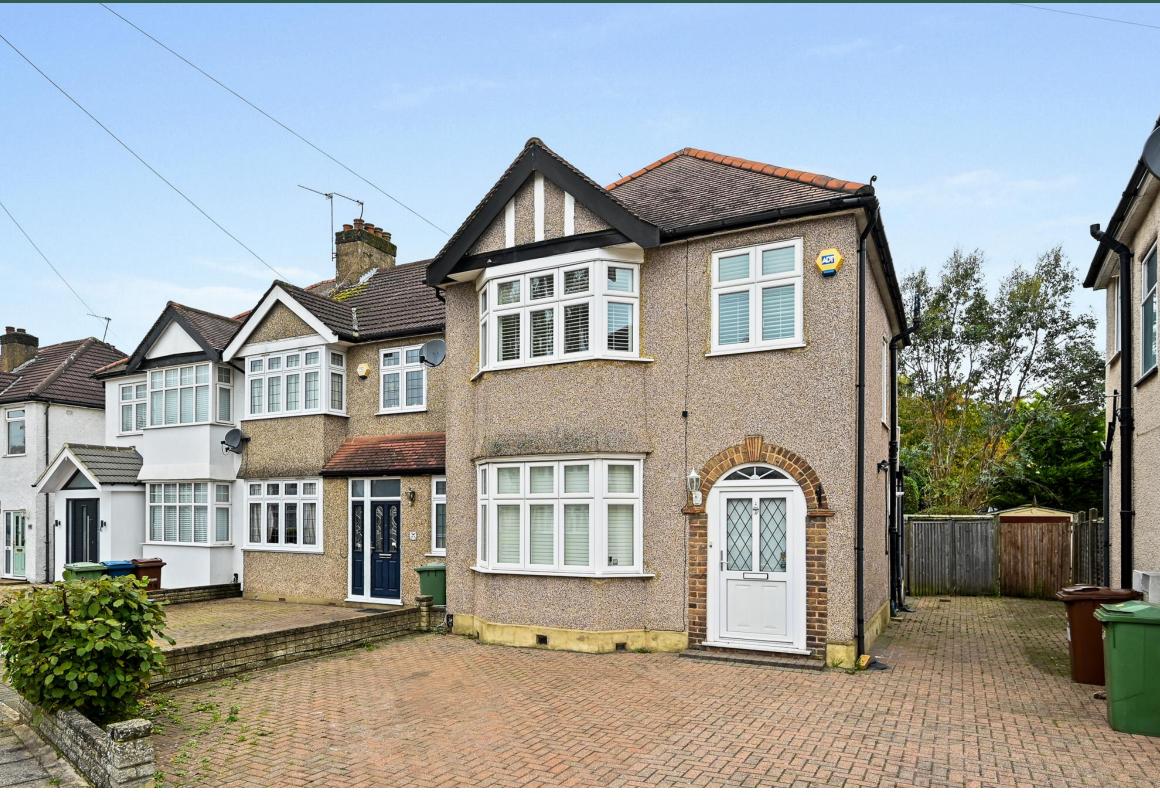

- Detached house
- Three bedroom
- Downstairs W.C
- Off street parking

## Offers In Excess Of £600,000

A VERY WELL PRESENTED THREE BEDROOM EXTENDED DETACHED HOUSE located on a highly sought after crescent within very easy reach of facilities on the Harrow Weald High Road. The property is offered for sale, as mentioned, in very good order throughout and benefits from gas fired central heating, double glazed windows, well fitted kitchen (with oven and hob), modern bathroom suite, a downstairs cloakroom and a delightful rear garden. Off street parking is provided via block paving and there is also a shared driveway to the side. No Upper Chain is to be offered. Viewing comes highly advised.