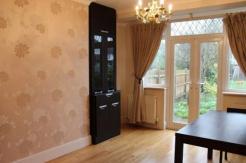

The property comprises the following: Bright entrance hall, bay fronted, front reception room, rear dining room, separate modern fitted kitchen with appliances (including gas hob, oven, fridge/freezer, washing machine and dishwasher). Access to the large and extremely well maintained garden (gardener included within