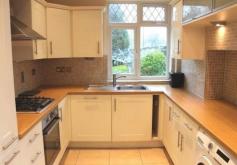

The property comprises the following: Bright entrance hall, bay fronted, front reception room, rear dining room, separate modern fitted kitchen with appliances (including gas hob, oven, fridge/freezer, washing machine and dishwasher). Access to the large and extremely well maintained garden (gardener included within