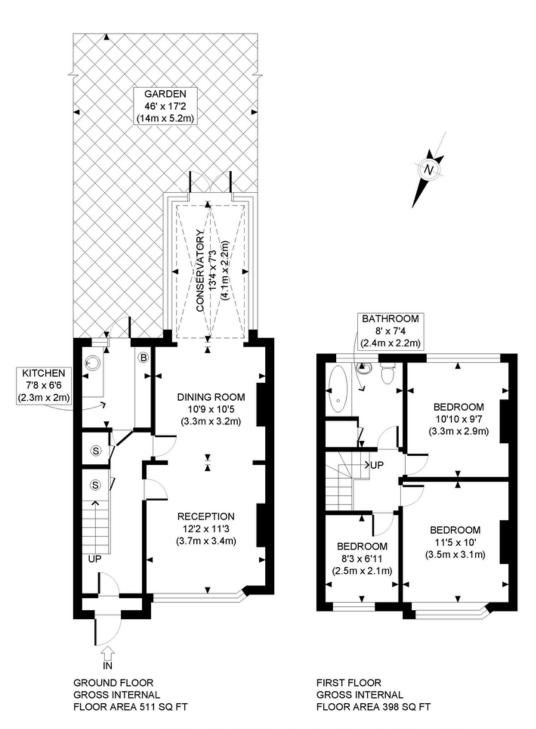

APPROX. GROSS INTERNAL FLOOR AREA: 909 SQ FT/ 84 SQM

## PROPERTY PHOT PLANS COUK

ONE STOP SHOP FOR PROPERTY MARKETING

This plan is for illustrative purposes only and should be used as such by any prospective client.

Whilst every attempt has been made to ensure the accuracy of the Floor Plan contained here, measurements of the doors, windows, rooms and any other items are approximate and no responsibility is taken for any errors, omissions, or misstatement.