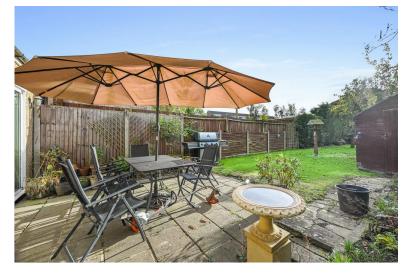

The garden is laid to lawn with a large patio area, perfect for entertaining, two good sized sheds for storage and a greenhouse. The garden is West facing and is well stocked including various fruit and cherry blossom tree's.