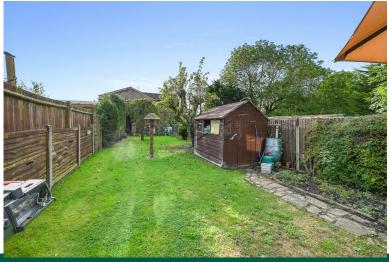

The garden is laid to lawn with a large patio area, perfect for entertaining, two good sized sheds for storage and a greenhouse. The garden is West facing and is well stocked including various fruit and cherry blossom tree's.