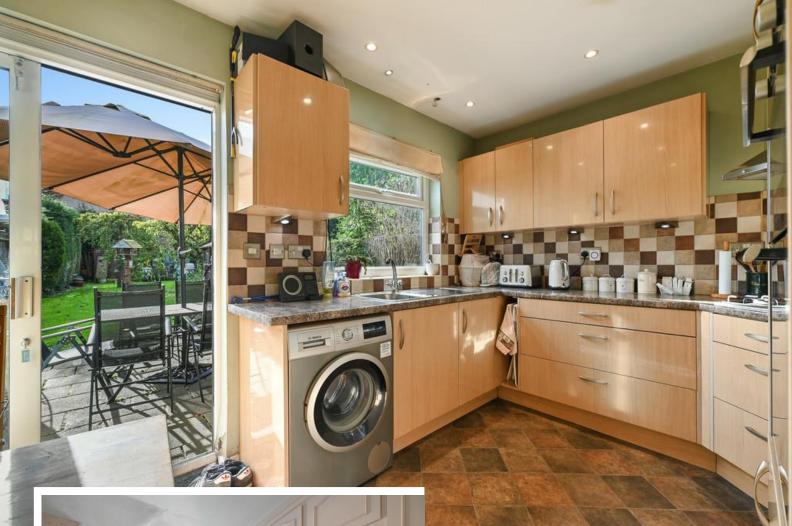

Downstairs there is a large 'L' shaped through lounge with bay fronted windows leading into the rear extension housing the fitted kitchen diner with sliding doors out to the immaculately kept garden.

Upstairs there are two very good sized double bedrooms (master with fitted storage), a third single bedroom (currently used as an office) and a family shower room with walk in shower cubicle, W.C and Basin.

The garden is laid to lawn with a large patio area, perfect for entertaining, two good sized sheds for storage and a greenhouse. The garden is West facing and is well stocked including various fruit and cherry blossom tree's.