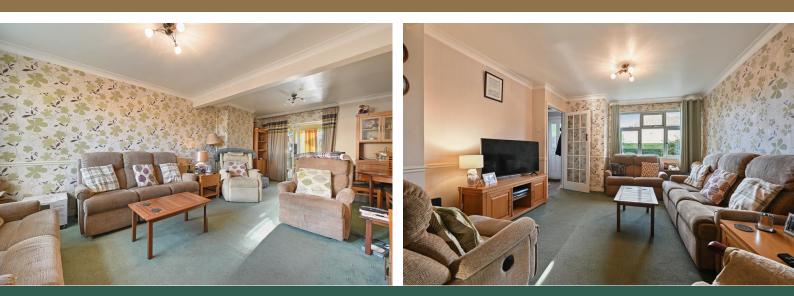

Downstairs there is a large 'L' shaped through lounge with bay fronted windows leading into the rear extension housing the fitted kitchen diner with sliding doors out to the immaculately kept garden.

Upstairs there are two very good sized double bedrooms (master with fitted storage), a third single bedroom (currently used as an office) and a family shower room with walk in shower cubicle, W.C and Basin.