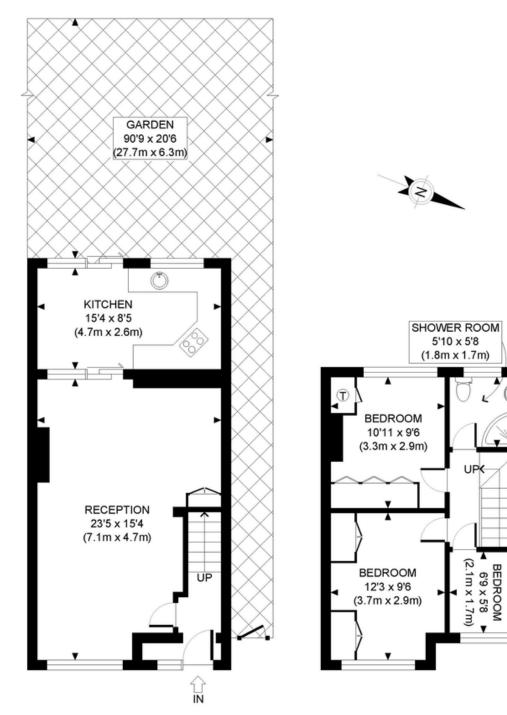

Downstairs there is a large 'L' shaped through lounge with bay fronted windows leading into the rear extension housing the fitted kitchen diner with sliding doors out to the immaculately kept garden.

Upstairs there are two very good sized double bedrooms (master with fitted storage), a third single bedroom (currently used as an office) and a family shower room with walk in shower cubicle, W.C and Basin.

\*\*Please note Ofsted ratings are subject to change\*\*

GROUND FLOOR GROSS INTERNAL FLOOR AREA 501 SQ FT FIRST FLOOR GROSS INTERNAL FLOOR AREA 350 SQ FT

APPROX. GROSS INTERNAL FLOOR AREA: 851 SQ FT/ 79 SQM

# PROPERTY PHOT PLANS.co.uk

This plan is for illustrative purposes only and should be used as such by any prospective client. Whilst every attempt has been made to ensure the accuracy of the Floor Plan contained here, measurements of the doors, windows, rooms and any other items are approximate and no responsibility is taken for any errors, omissions, or misstatement. The services, systems and appliances shown have not been tested and no guarantee as to the operability or efficiency can be given.