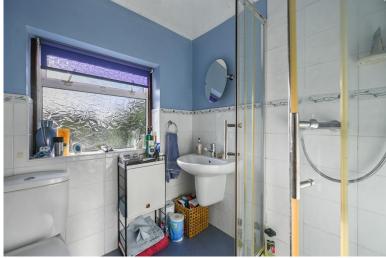

Downstairs there is a large 'L' shaped through lounge with bay fronted windows leading into the rear extension housing the fitted kitchen diner with sliding doors out to the immaculately kept garden.

Upstairs there are two very good sized double bedrooms (master with fitted storage), a third single bedroom (currently used as an office) and a family shower room with walk in shower cubicle, W.C and Basin.