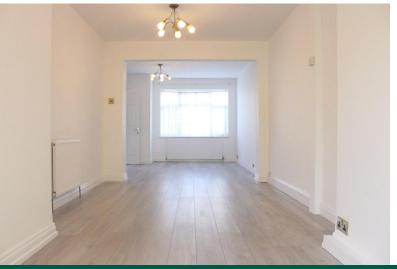

## Property Description

An EXTENDED THREE BEDROOM semi-detached house with off street parking for 2 cars, situated on a popular residential road in the Harrow Weald area dose to locals schools, shops and transport facilities. This well presented property benefits from having double glazed windows, gas central heating, fitted wardrobes in two of the bedrooms and comprises the following:- Entrance hall, large through lounge with wooden flooring, separate fitted kitchen with appliances including gas hob and built in oven. Upstairs has three bedrooms (two of which are doubles and one is a good sized single) and a modern family bathroom with bath and shower.

THROUGH LOUNGE 12' 5" x 32' 0" (3.79m x 9.77m)

KITCHEN 18'8" x 8'9" (5.71m x 2.68m)

BEDROOM ONE 12' 2" x 9' 2" (3.73m x 2.8m) Made to measure fitted ward robes

BEDROOM TWO 9' 3" x 11' 4" (2.82m x 3.46m)

BEDROOM THREE 5' 11" x 6' 11" (1.81m x 2.11m)