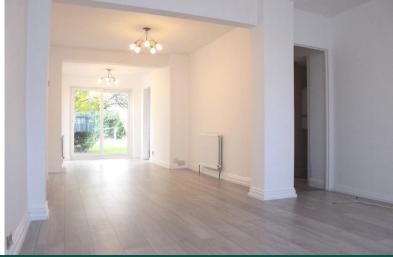

## Property Description

An EXTENDED THREE BEDROOM semi-detached house with off street parking for 2 cars, situated on a popular residential road in the Harrow Weald area dose to locals schools, shops and transport facilities. This well presented property benefits from having double glazed windows, gas central heating, fitted wardrobes in two of the bedrooms and comprises the following:- Entrance hall, large through lounge with wooden flooring, separate fitted kitchen with appliances including gas hob and built in oven. Upstairs has three bedrooms (two of which are doubles and one is a good sized single) and a modern family bathroom with bath and shower.

THROUGH LOUNGE 12' 5" x 32' 0" (3.79m x 9.77m)

KITCHEN 18'8" x 8'9" (5.71m x 2.68m)

BEDROOM ONE 12' 2" x 9' 2" (3.73m x 2.8m) Made to measure fitted ward robes

BEDROOM TWO 9' 3" x 11' 4" (2.82m x 3.46m)

BEDROOM THREE 5' 11" x 6' 11" (1.81m x 2.11m)