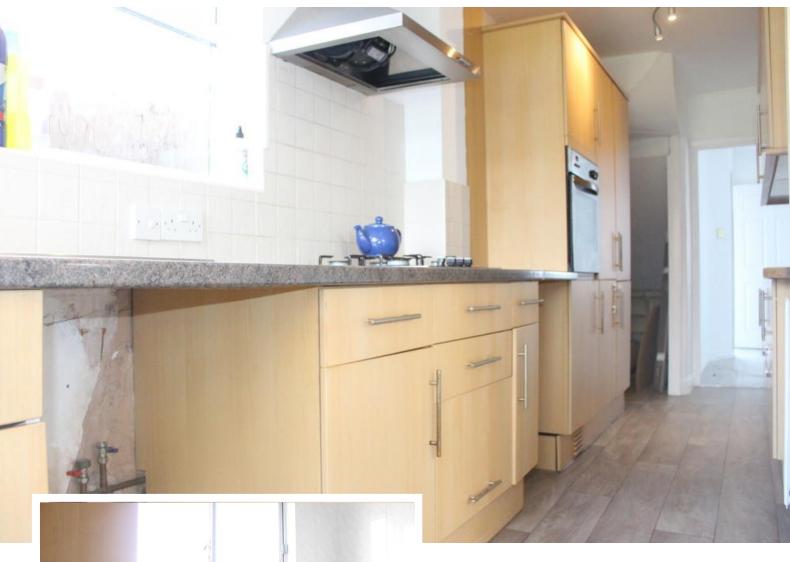

## Property Description

An EXTENDED THREE BEDROOM semi-detached house with off street parking for 2 cars, situated on a popular residential road in the Harrow Weald area dose to locals schools, shops and transport facilities. This well presented property benefits from having double glazed windows, gas central heating, fitted wardrobes in two of the bedrooms and comprises the following:- Entrance hall, large through lounge with wooden flooring, separate fitted kitchen with appliances including gas hob and built in oven. Upstairs has three bedrooms (two of which are doubles and one is a good sized single) and a modern family bathroom with bath and shower.

THROUGH LOUNGE 12' 5" x 32' 0" (3.79m x 9.77m)

KITCHEN 18'8" x 8'9" (5.71m x 2.68m)

BEDROOM ONE 12' 2" x 9' 2" (3.73m x 2.8m) Made to measure fitted ward robes

BEDROOM TWO 9' 3" x 11' 4" (2.82m x 3.46m)

BEDROOM THREE 5' 11" x 6' 11" (1.81m x 2.11m)