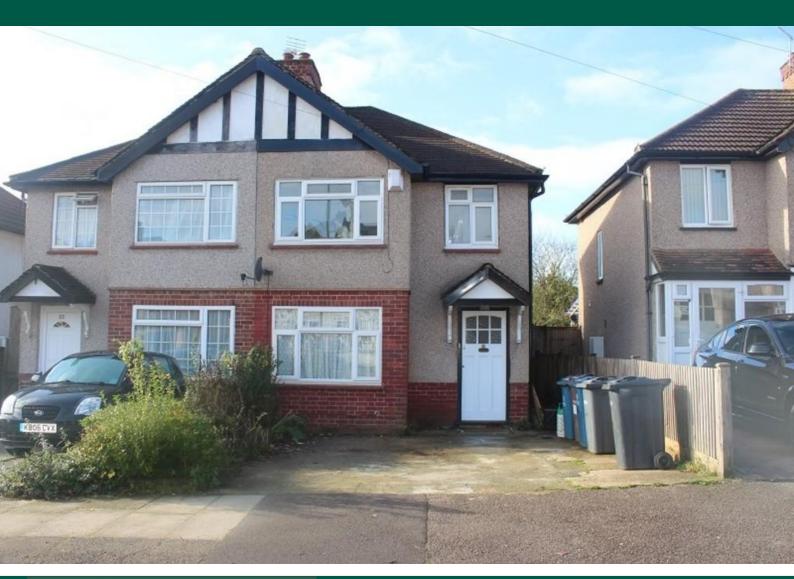

## **Clewer Crescent**

Harrow HA3 5QA

- Three bedroom semi detached house
- Large rear garden
- Off street parking for two cars
- Good condition throughout

Asking Price Of £500,000

EPC Rating '61'

## Property Description

An EXTENDED THREE BEDROOM semi-detached house with off street parking for 2 cars, situated on a popular residential road in the Harrow Weald area dose to locals schools, shops and transport facilities. This well presented property benefits from having double glazed windows, gas central heating, fitted wardrobes in two of the bedrooms and comprises the following:- Entrance hall, large through lounge with wooden flooring, separate fitted kitchen with appliances including gas hob and built in oven. Upstairs has three bedrooms (two of which are doubles and one is a good sized single) and a modern family bathroom with bath and shower.