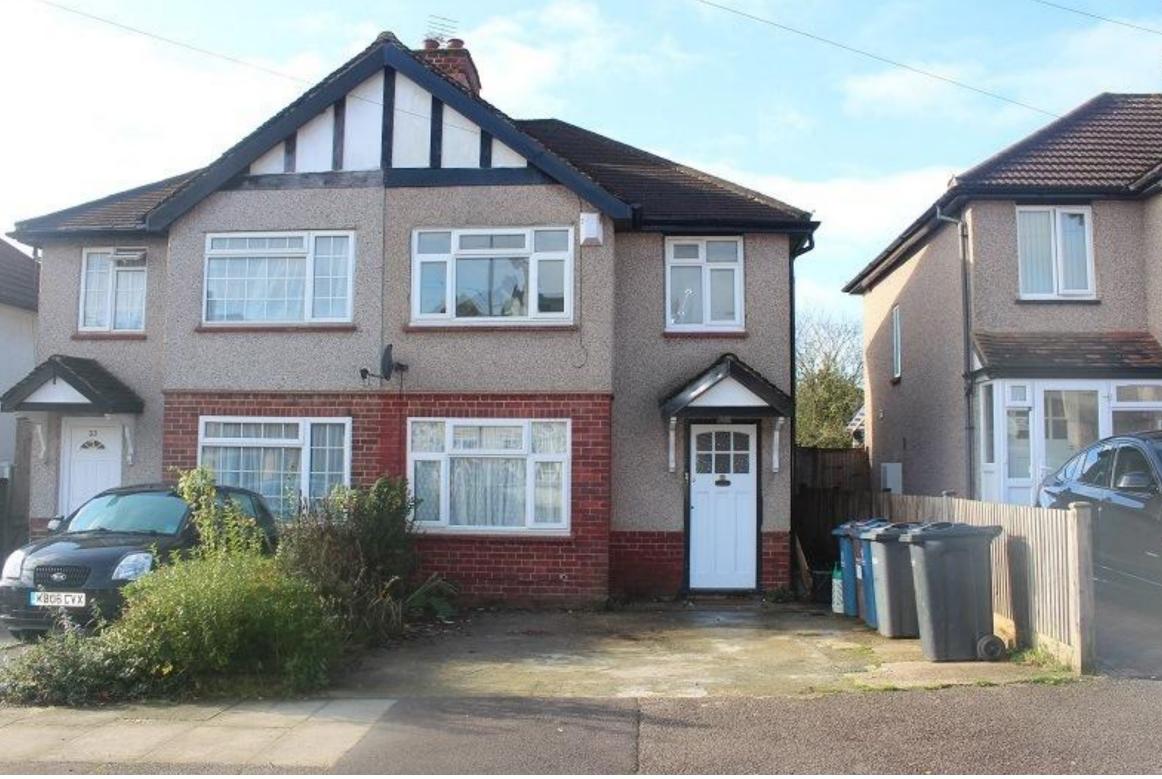

SALES, LETTINGS & MANAGEMENT

- Three bedroom semi detached house
- Large rear garden
- Off street parking for two cars
- Good conditon throughout

## Clewer Crescent, Harrow HA3 5QA

An EXTENDED THREE BEDROOM semi-detached house with off street parking for 2 cars, situated on a popular residential road in the Harrow Weald area close to locals schools, shops and transport facilities. This well presented property benefits from having double glazed windows, gas central heating, fitted wardrobes in two of the bedrooms and comprises the following:- Entrance hall, large through lounge with wooden flooring, separate fitted kitchen with appliances including gas hob and built in oven. Upstairs has three bedrooms (two of which are doubles and one is a good sized single), a modern family bathroom with bath and overhead shower and a large private rear garden (approximately 90ft in length).