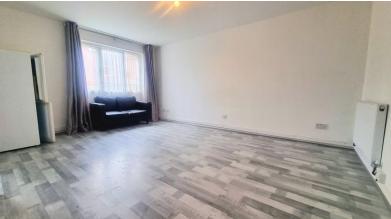

The property comprises; a large reception room with access into the newly fitted kitchen (including appliances such as a gas hob, electric oven and washing machine), a brand new bathroom tiled floor to ceiling with electric overhead shower, bath, basin and W.C. The property has just had a brand new Worcester Bosch boiler fitted and is being sold with a lease of 146 years.