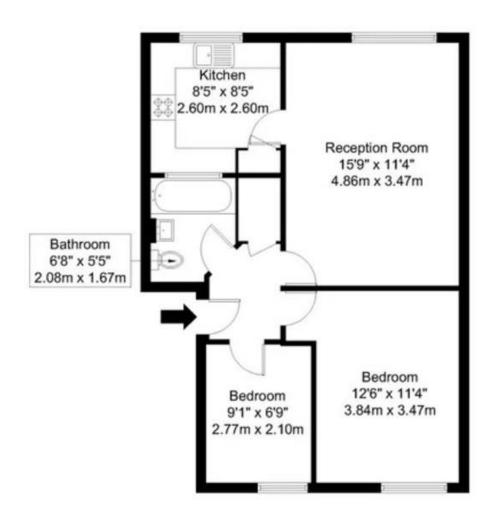

# Archery Close, HA3 7RU

Approx Gross Internal Area = 49.8 sq m / 536 sq ft

LEU

Copyright

Ref:

The Floor plan is not to scale and measurements and areas shown are approximate and therefore should be used for illustrative purposes only. The plan has been prepared in accordance with the RICS code of Measuring Practice and whilst we have confidence in the information produced it must not be relied on. Maximum lengths and widths are represented on the floor plan. If there is any aspect of particular importance, you should carry out or commission your own inspection of the property.

Copyright @ BLEUPLAN