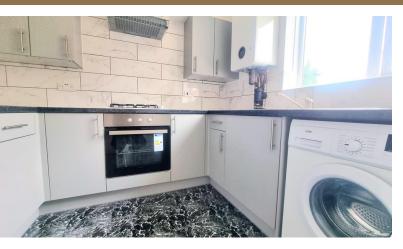

The property comprises; a large reception room with access into the newly fitted kitchen (including appliances such as a gas hob, electric oven and washing machine), a brand new bathroom tiled floor to ceiling with electric overhead shower, bath, basin and W.C. The property has just had a brand new Worcester Bosch boiler fitted and is being sold with a lease of 146 years.