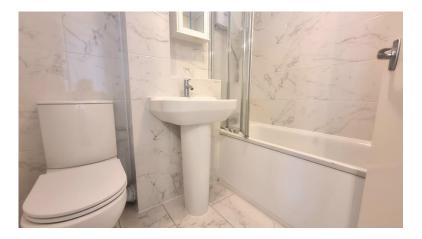

The property comprises; a large reception room with access into the newly fitted kitchen (including appliances such as a gas hob, electric oven and washing machine), a brand new bathroom tiled floor to ceiling with electric overhead shower, bath, basin and W.C. The property has just had a brand new Worcester Bosch boiler fitted and is being sold with a lease of 146 years.