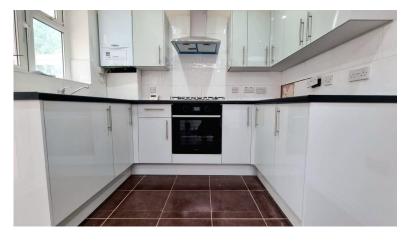

## Property Description

A recently redecorated FOUR BEDROOM, TWO BATHROOM END OF TERRACED HOUSE situated on a popular road in Harrow Weald, within easy access to Harrow & Wealdstone Station, local transport and shopping facilities. The property benefits from having off street parking to the front, two bathrooms and a conservatory to the rear for additional living space. Comprises:- Through lounge, modern fitted kitchen, conservatory to the rear with bi-folding doors that lead out on the large, rear garden. Downstairs fourth bedroom with en-suite shower room. Upstairs has three bedrooms (two doubles and one single) and the family bathroom with corner bath and shower over. There is potential for further extension into the loft (STPP) The property is available with no onward chain, internal inspection is strongly recommended.

ENTRANCE HALL 5' 7" x 10' 8" (1.71m x 3.26m)

RECEPTION ROOM 11' 3" x 22' 7" (3.44m x 6.89m)

KITCHEN/DINER 9' 0" x 15' 11" (2.76m x 4.86m)

CONSERVATORY 10' 5" x 13' 5" (3.2m x 4.1m)

BEDROOM ONE 11' 11" x 10' 5" (3.64m x 3.19m)