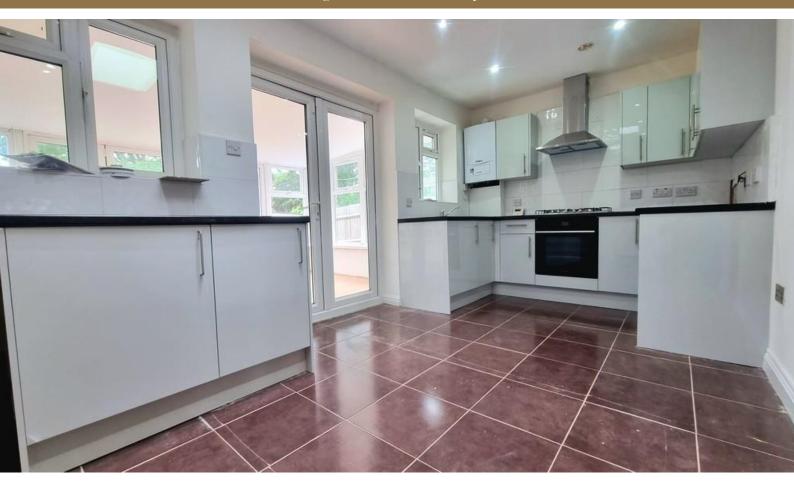

## Property Description

A recently redecorated FOUR BEDROOM, TWO BATHROOM END OF TERRACED HOUSE situated on a popular road in Harrow Weald, within easy access to Harrow & Wealdstone Station, local transport and shopping facilities. The property benefits from having off street parking to the front, two bathrooms and a conservatory to the rear for additional living space. Comprises:- Through lounge, modern fitted kitchen, conservatory to the rear with bi-folding doors that lead out on the large, rear garden. Downstairs fourth bedroom with en-suite shower room. Upstairs has three bedrooms (two doubles and one single) and the family bathroom with corner bath and shower over. There is potential for further extension into the loft (STPP) The property is available with no onward chain, internal inspection is strongly recommended.

ENTRANCE HALL 5' 7" x 10' 8" (1.71m x 3.26m)

RECEPTION ROOM 11' 3" x 22' 7" (3.44m x 6.89m)

KITCHEN/DINER 9' 0" x 15' 11" (2.76m x 4.86m)

CONSERVATORY 10' 5" x 13' 5" (3.2m x 4.1m)

BEDROOM ONE 11' 11" x 10' 5" (3.64m x 3.19m)