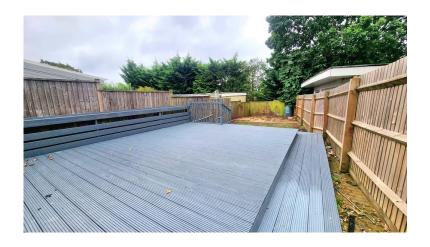

## Property Description

A recently redecorated FOUR BEDROOM, TWO BATHROOM END OF TERRACED HOUSE situated on a popular road in Harrow Weald, within easy access to Harrow & Wealdstone Station, local transport and shopping facilities. The property benefits from having off street parking to the front, two bathrooms and a conservatory to the rear for additional living space. Comprises:- Through lounge, modern fitted kitchen, conservatory to the rear with bi-folding doors that lead out on the large, rear garden. Downstairs fourth bedroom with en-suite shower room. Upstairs has three bedrooms (two doubles and one single) and the family bathroom with corner bath and shower over. There is potential for further extension into the loft (STPP) The property is available with no onward chain, internal inspection is strongly recommended.