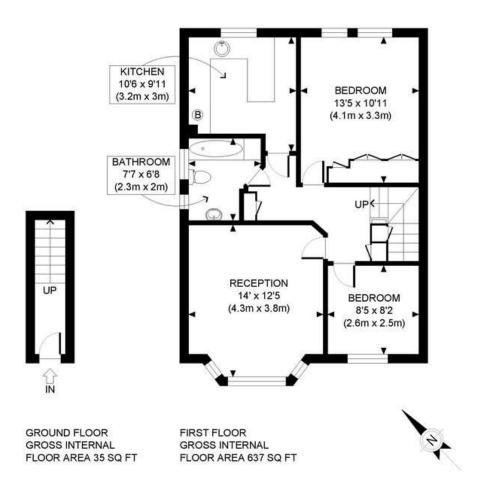

With access via it's own front door the apartment comprises; a spacious bay fronted reception room, a good sized kitchen with breakfast bar, a large double bedroom with fitted wardrobes, a second larger than average single bedroom and a family bathroom. There property further benefits having a new boiler fitted in 2021, off street parking for one car and its own private section of rear garden.

APPROX. GROSS INTERNAL FLOOR AREA: 672 SQ FT/ 62 SQM

## PROPERTY PHOT PLANS COUK

This plan is for illustrative purposes only and should be used as such by any prospective client.

Whilst every attempt has been made to ensure the accuracy of the Floor Plan contained here, measurements of the doors, windows, rooms and any other items are approximate and no responsibility is taken for any errors, omissions, or misstatement.