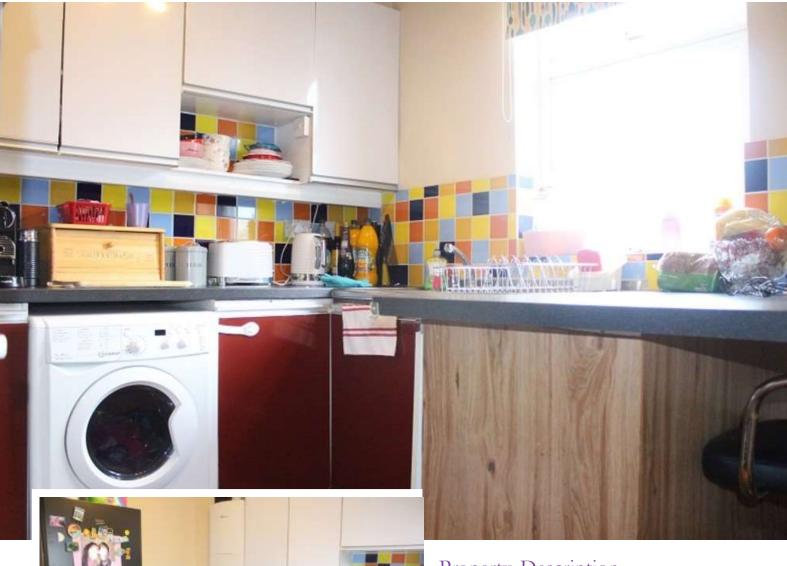

With access via it's own front door the apartment comprises; a spacious bay fronted reception room, a good sized kitchen with breakfast bar, a large double bedroom with fitted wardrobes, a second larger than average single bedroom and a family bathroom. There property further benefits having a new boiler fitted in 2021, off street parking for one car and its own private section of rear garden.