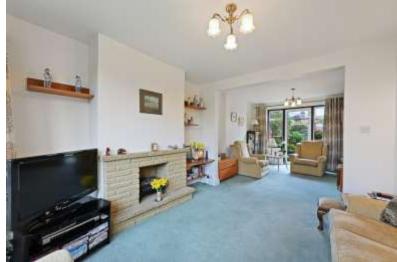

The ground floor comprises a south facing through lounge with bay fronted windows, a very spacious third reception room with access to the guest W.C and a eat-in kitchen fitted with appliances such as double oven, gas hob, washing machine and dishwasher.