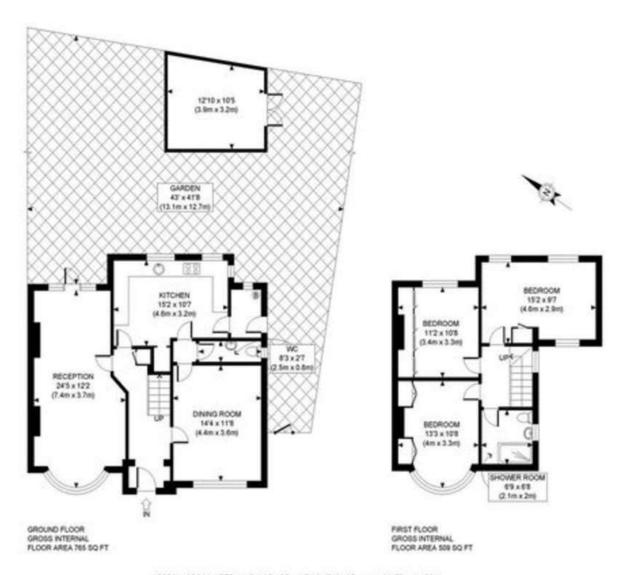

Avanti House - Private school

Hujjat Primary school - Ofsted rated 'Good'

Hatch End High School - Ofsted rated 'Good'

APPROX. GROSS INTERNAL FLOOR AREA WITHOUTHOUSE: 1411 SQ FT/ 131 SQM APPROX. GROSS INTERNAL FLOOR AREA WITHOUT OUTHOUSE: 1274 SQ FT/ 118 SQM

## PROPERTY PHOTO PLANS

This plan is for illustrative purposes only and should be used as such by any prospective client.

Whilst every attempt has been made to ensure the accuracy of the Floor Plan contained here, measurements of the doors, windows, rooms and any other items are approximate and no responsibility is taken for any errors, omissions, or misstatement.

The services, systems and appliances shown have not been tested and no guarantee as to the operability or efficiency can be given.