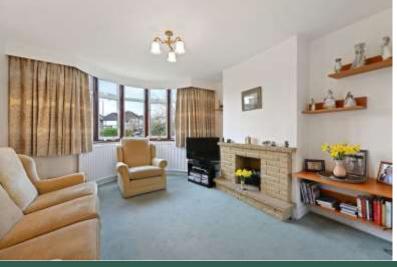

The ground floor comprises a south facing through lounge with bay fronted windows, a very spacious third reception room with access to the guest W.C and a eat-in kitchen fitted with appliances such as double oven, gas hob, washing machine and dishwasher.