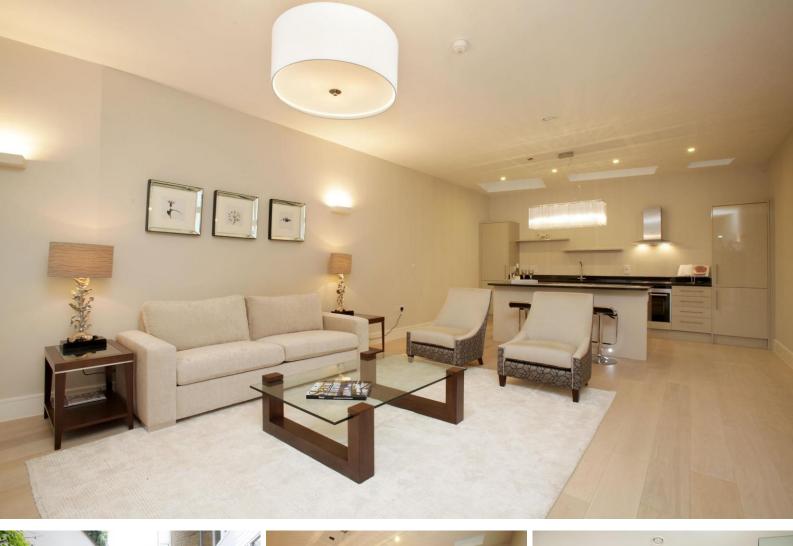

The lower ground floor boasts a large open-plan kitchen and family room with modern fittings and direct access to a private garden, perfect for outdoor dining and relaxation.

On the ground floor, you'll find a dedicated study, guest WC, and internal access to a generous garage.

The first floor comprises three bedrooms — two doubles and a single — along with a contemporary family bathroom.

The second floor features a spacious principal bedroom suite with ample built-in storage and en-suite facilities. Offered in excellent condition throughout and benefitting from ample natural light, this home combines comfort, practicality, and modern design in a highly desirable location, within walking distance of Mortlake Station and moments from the shops, bars and restaurants of East Sheen.