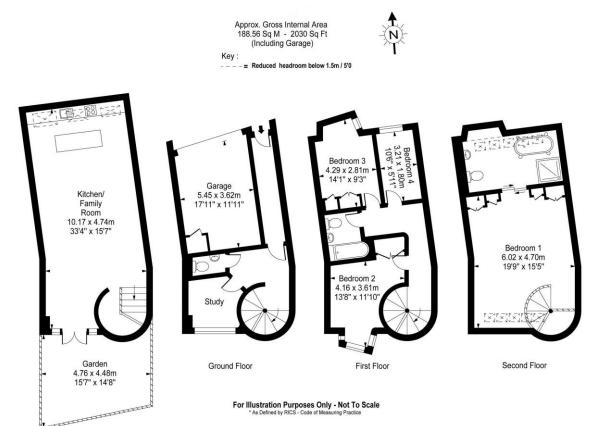

The lower ground floor boasts a large open-plan kitchen and family room with modern fittings and direct access to a private garden, perfect for outdoor dining and relaxation.

On the ground floor, you'll find a dedicated study, guest WC, and internal access to a generous garage.

The first floor comprises three bedrooms — two doubles and a single — along with a contemporary family bathroom.

The second floor features a spacious principal bedroom suite with ample built-in storage and en-suite facilities. Offered in excellent condition throughout and benefitting from ample natural light, this home combines comfort, practicality, and modern design in a highly desirable location, within walking distance of Mortlake Station and moments from the shops, bars and restaurants of East Sheen.