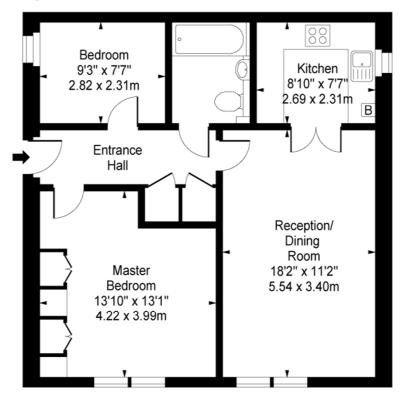

## Dukes Court, Mortlake High Street, SW14

**Ground Floor** 

Approx Gross Internal Area 652 Sq Ft - 60.57 Sq M

For Illustration Purposes Only - Not To Scale www.goldlens.co.uk Ref. No. 001042

**Tenure:** Long Let **Unfurnished** 