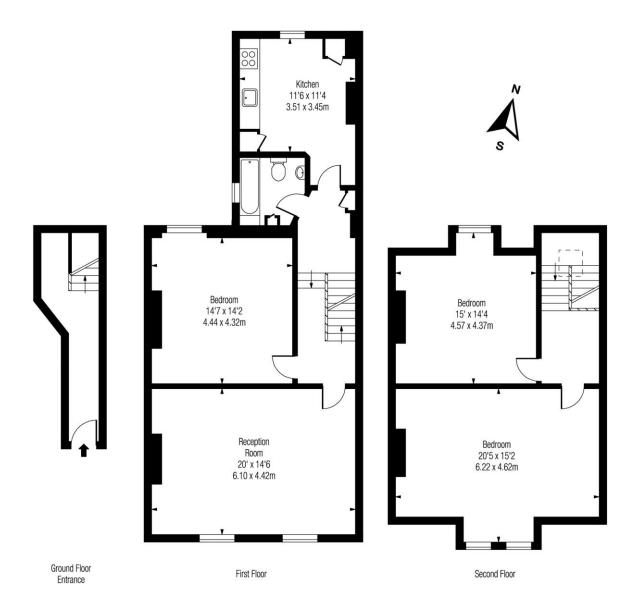

#### Approx Gross Internal Area

1481 Sq Ft - 137.58 Sq M

Includes Limited Use Area - 11 Sq Ft Drawn in accordance with IPMS 3B: Residential Illustration For Identification Purposes Only - Not to Scale www.homespacestudio.co.uk - Ref. No. 51608