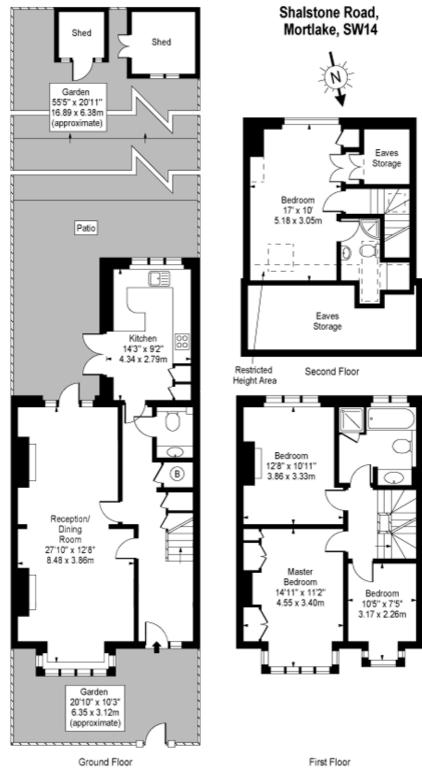

fees

Approx Gross Internal Area 1415 Sq Ft - 131.45 Sq M (Including Restricted Height Area) (Excluding Eaves Storages & Sheds) For Illustration Purposes Only - Not To Scale www.goldlens.co.uk Ref. No. 00896