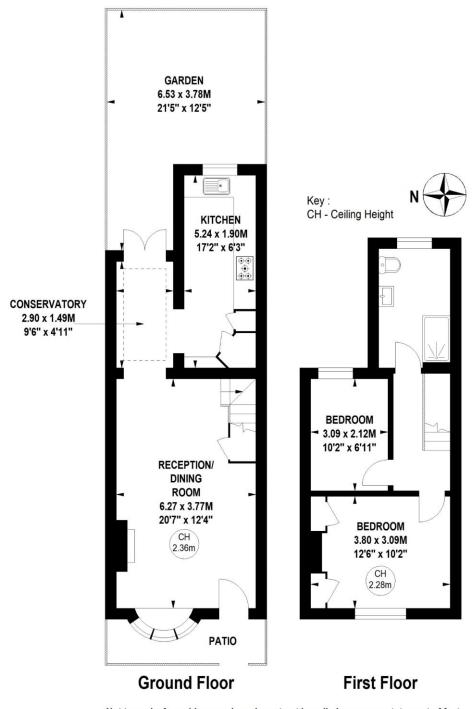

## Worple Street, SW14

Approximate gross internal area

71.90 sq m / 774 sq ft

Not to scale, for guidance only and must not be relied upon as a statement of fact. All measurements and areas are approximate only