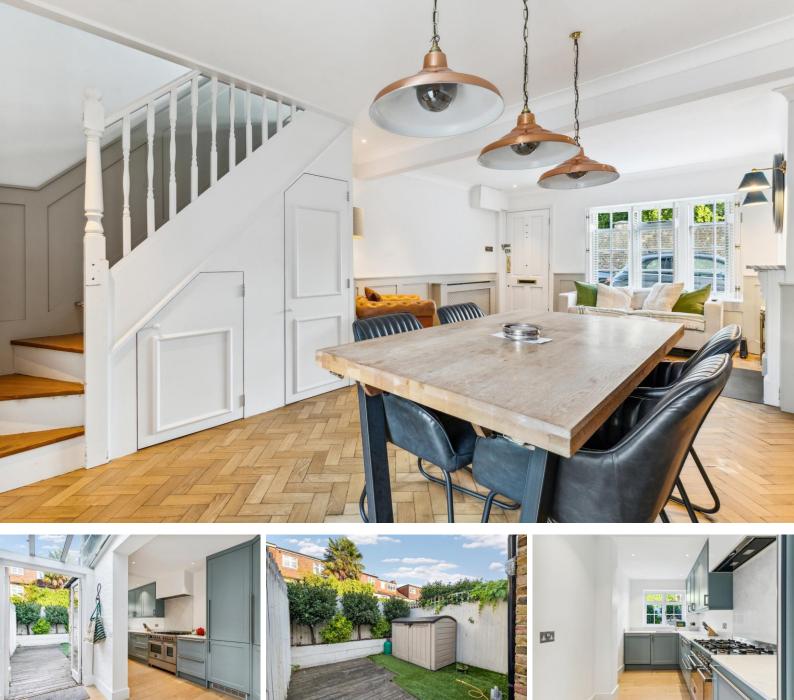

The ground floor features a bright and well-finished living/dining space, boasting wood flooring, that leads to a stylish kitchen and lovely private garden.

On the first floor there are two bright and well-designed bedrooms and a large shower room.