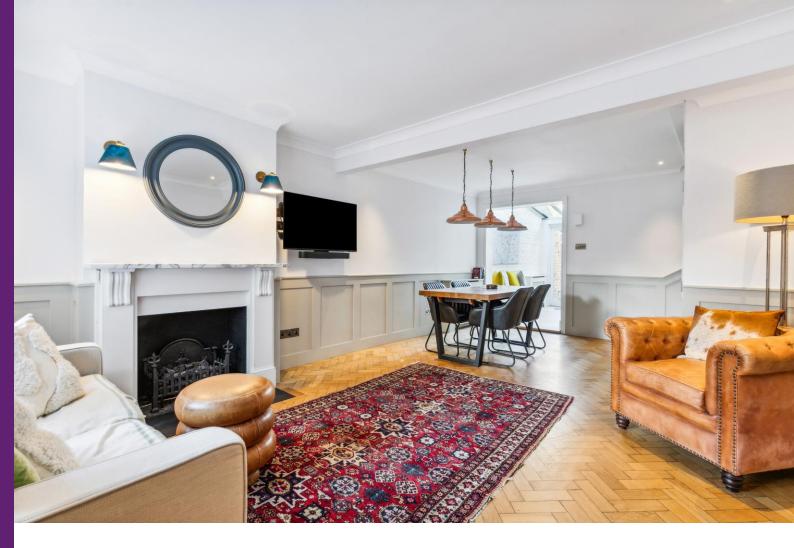

The ground floor features a bright and well-finished living/dining space, boasting wood flooring, that leads to a stylish kitchen and lovely private garden.

On the first floor there are two bright and well-designed bedrooms and a large shower room.