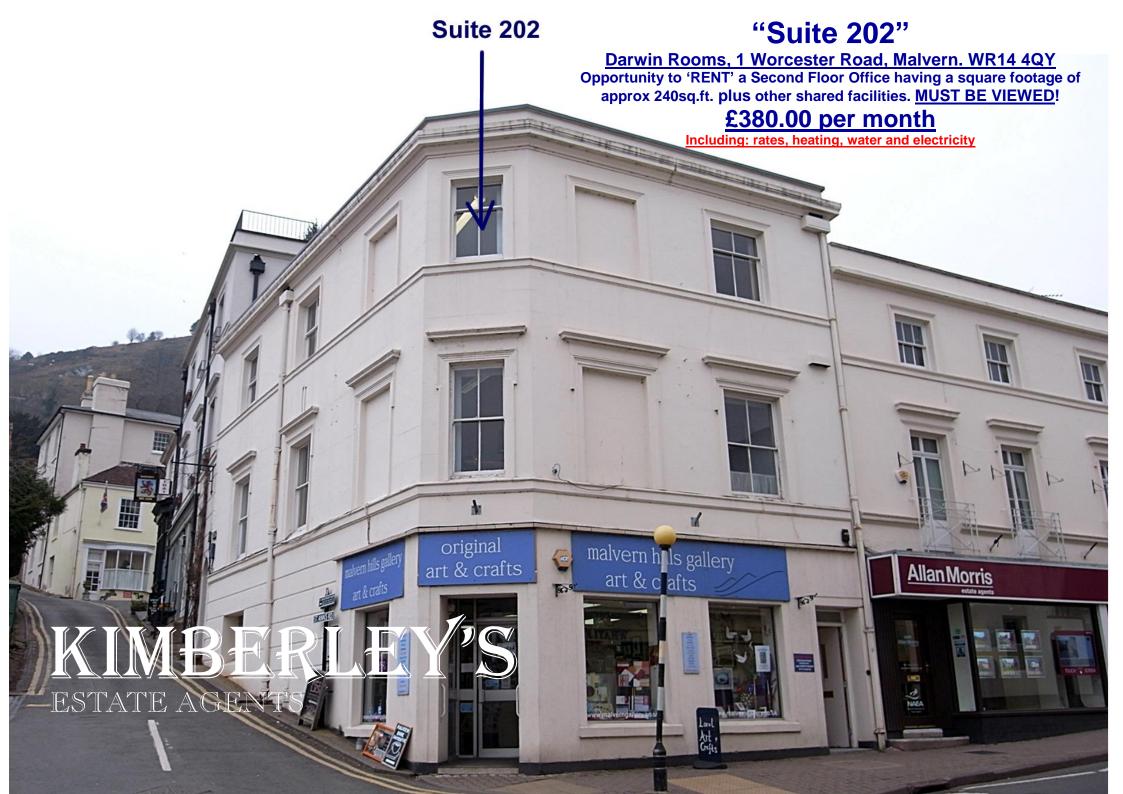

## Suite 202, Darwin Rooms. 1, Worcester Road, Malvern. WR14 4QY £380.00 per calendar month.

We are pleased to offer this opportunity to Let (on a monthly licence) a 2<sup>nd</sup> Floor Office which offers approximately 240 sq.ft G.I.A.. "The Darwin Rooms" comprises eight office suites with shared facilities i.e Kitchenette and "His & Hers" toilets. "Suite 202" has a monthly "Rent" that includes:- rates, electricity and water bills; the only cost/item not included is the telephone line & Broadband cost.

Tenure is a on the basis of a Monthly Licence payable in advance, plus one months deposit and this is definitely a good opportunity for someone to rent a quality 2<sup>nd</sup> floor office with flexibility on the rental term. We advise your early inspection of this opportunity.

Enter via door from communal landing to:

**Suite 202 16'6"** x **15'2"max.** having corner, south-easterly facing sash window, two strip lights to ceiling, night storage heater, numerous power points and a telephone point.