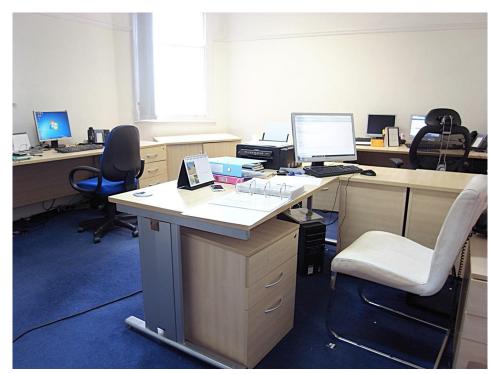

Enter via door from communal landing to:

**Suite 202 16'6"** x **15'2"max.** having corner, south-easterly facing sash window, two strip lights to ceiling, night storage heater, numerous power points and a telephone point.