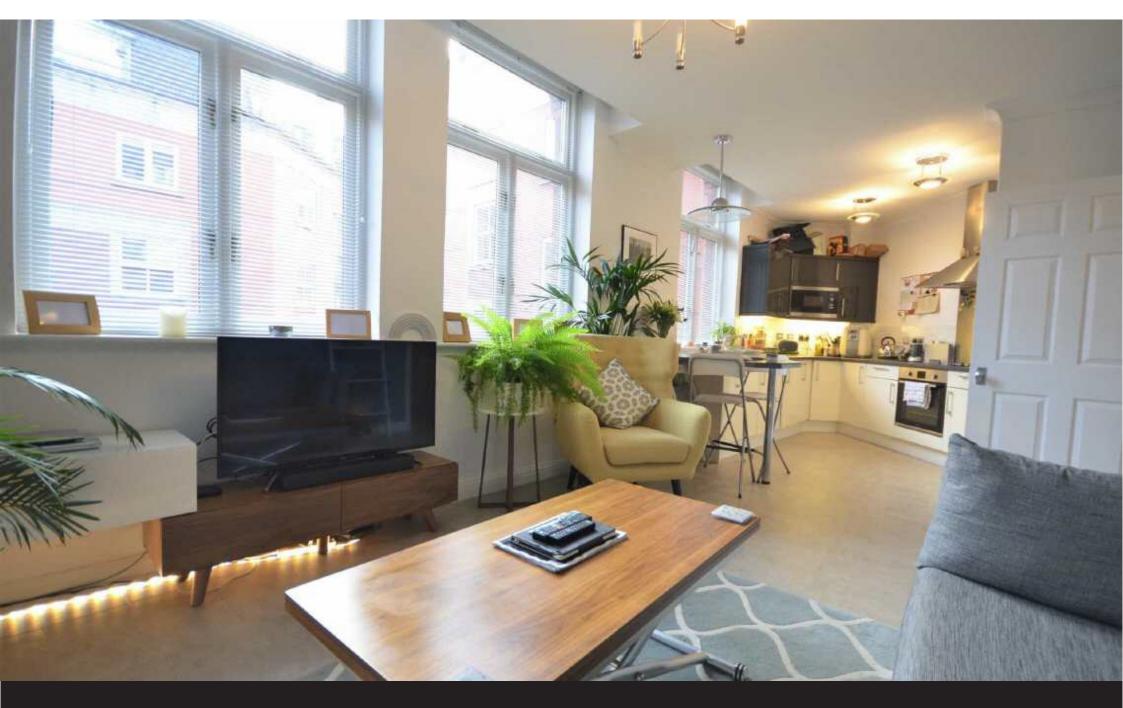

## ASKING PRICE £239,950

A stunning two double bedroom apartment immaculately presented throughout located in the characteristic Granby Village development, 55-57 Whitworth Street, A stone throw away from popular bars, restaurants and Oxford Road train station. This fantastic space is truly remarkable as it includes free access to a swimming pool & jacuzzi, sauna, gym and games room. Owners have access to the landscaped private gardens. The bright and airy well proportioned second floor apartment consists of a large entrance hallway with a useful storage cupboard that holds the hot water cylinder. There is access to a spacious open plan living space which is flooded with natural light from the beautiful large windows, the modern kitchen is complimented with the use of a breakfast bar, integrated fridge/freezer, dishwasher, washer/ dryer, electric oven/hob and extractor fan. The master bedroom is a large double and includes fitted mirrored wardrobes, the second bedroom is a good sized double currently being used as an office and there is one large bathroom which boasts from an over bath shower, wash basin and a W.C. Includes one secure underground parking space, underfloor heating, immaculate condition. Perfect for first time buyer. Extended lease!