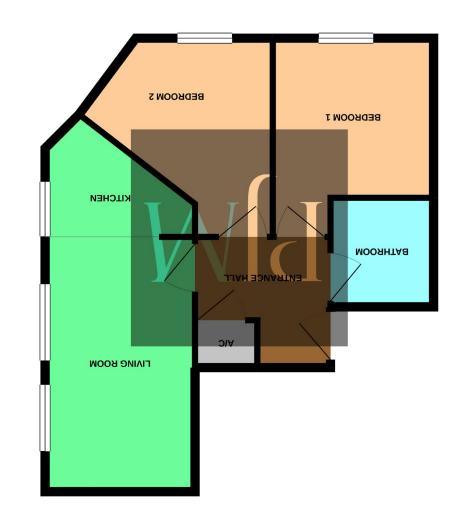

## ASKING PRICE £239,950

A stunning two double bedroom apartment immaculately presented throughout located in the characteristic Granby Village development, 55-57 Whitworth Street, A stone throw away from popular bars, restaurants and Oxford Road train station. This fantastic space is truly remarkable as it includes free access to a swimming pool & jacuzzi, sauna, gym and games room. Owners have access to the landscaped private gardens. The bright and airy well proportioned second floor apartment consists of a large entrance hallway with a useful storage cupboard that holds the hot water cylinder. There is access to a spacious open plan living space which is flooded with natural light from the beautiful large windows, the modern kitchen is complimented with the use of a breakfast bar, integrated fridge/freezer, dishwasher, washer/ dryer, electric oven/hob and extractor fan. The master bedroom is a large double and includes fitted mirrored wardrobes, the second bedroom is a good sized double currently being used as an office and there is one large bathroom which boasts from an over bath shower, wash basin and a W.C. Includes one secure underground parking space, underfloor heating, immaculate condition. Perfect for first time buyer. Extended lease!

583 gross sq ft Tax Band: D Leasehold Service Charge: £2490 Rental: £1200pcm "An immaculately presented apartment inclusive of fantastic facilities"