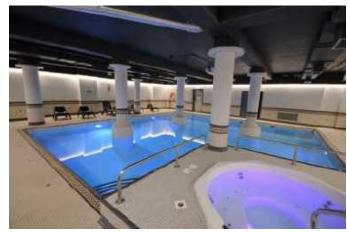

## ASKING PRICE £239,950

A stunning two double bedroom apartment immaculately presented throughout located in the characteristic Granby Village development, 55-57 Whitworth Street, A stone throw away from popular bars, restaurants and Oxford Road train station. This fantastic space is truly remarkable as it includes free access to a swimming pool & jacuzzi, sauna, gym and games room. Owners have access to the landscaped private gardens. The bright and airy well proportioned second floor apartment consists of a large entrance hallway with a useful storage cupboard that holds the hot water cylinder. There is access to a spacious open plan living space which is flooded with natural light from the beautiful large windows, the modern kitchen is complimented with the use of a breakfast bar, integrated fridge/freezer, dishwasher, washer/ dryer, electric oven/hob and extractor fan. The master bedroom is a large double and includes fitted mirrored wardrobes, the second bedroom is a good sized double currently being used as an office and there is one large bathroom which boasts from an over bath shower, wash basin and a W.C. Includes one secure underground parking space, underfloor heating, immaculate condition. Perfect for first time buyer. Extended lease!