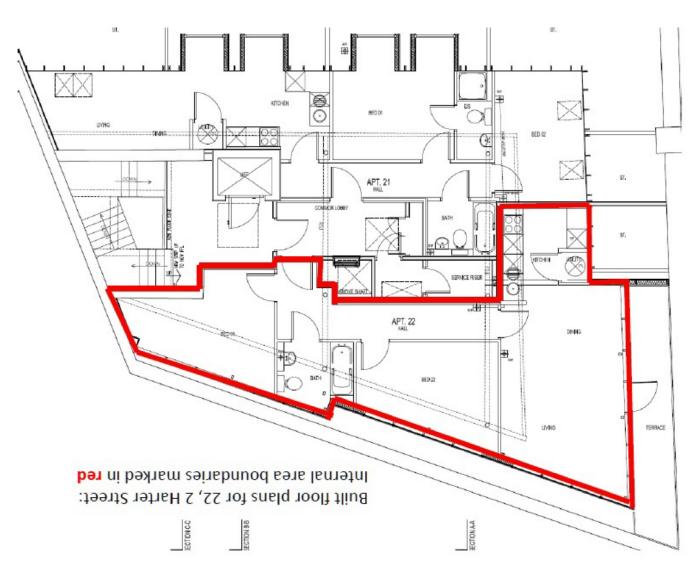

## OFFERS IN EXCESS OF £320,000

We are delighted to be able to offer this opportunity to acquire a 2 bedroom penthouse apartment in this new conversion of a paper warehouse on Harter Street, centrally located giving access to all that the City Centre has to offer. The apartment is located to the top floor of the development, one of only 2 on the penthouse level and features entrance hallway, large open plan living space with floor to ceiling windows and a good sized south facing 120 square foot roof terrace. The kitchen is fitted with white gloss kitchen and the bathrooms are finished to a high specification. The two bedrooms are doubles and ain feature floor to ceiling windows. The development has a wealth of character throughout with features retained such as exposed brick work, steel supports and stone stair cases. Harter Street is a boutique development that elegantly combines industrial design with modern British style. A rare opportunity to own a piece of Manchester's industrial heritage, while being centrally located to make the most of twenty-first century Manchester. There are only 22 1 and 2 bedroom apartments in the development. MUST VIEW