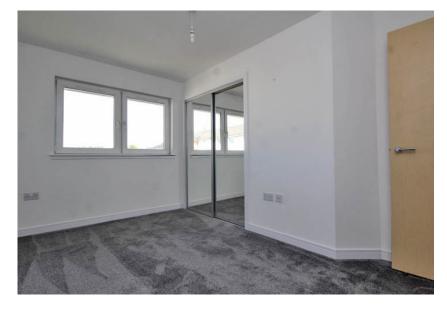

## Home Report Valuation £125,000

www.packdetails.com

The accommodation comprises entrance hallway with storage cupboard to one side, bright front facing main lounge with picture windows and ample space for dining table if required.

The kitchen is situated just off the lounge and has a range of floor and wall storage units with integrated gas hob oven and hood, plumbing for washing machine and ample worktop surface.

There are two bedrooms both with windows to the rear and the main bedroom benefiting from a lovely new quality carpet, built in wardrobes and access to nice en suite shower room comprising double shower enclosure, wash hand basin and w.c.

The second good sized bedroom has window to the rear and built in wardrobe.

The main bathroom is an excellent size and comprises panelled bath wash hand basin and close coupled w.c. with excellent shelf storage and low-voltage lighting.