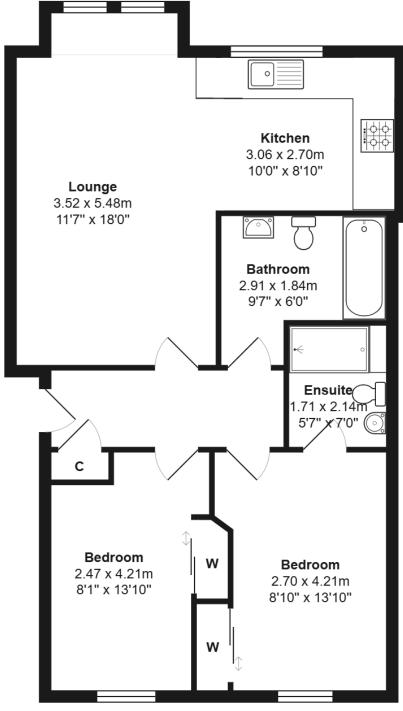

## Home Report Valuation £125,000

www.packdetails.com

The accommodation comprises entrance hallway with storage cupboard to one side, bright front facing main lounge with picture windows and ample space for dining table if required.

The kitchen is situated just off the lounge and has a range of floor and wall storage units with integrated gas hob oven and hood, plumbing for washing machine and ample worktop surface.

There are two bedrooms both with windows to the rear and the main bedroom benefiting from a lovely new quality carpet, built in wardrobes and access to nice en suite shower room comprising double shower enclosure, wash hand basin and w.c.

The second good sized bedroom has window to the rear and built in wardrobe.

The main bathroom is an excellent size and comprises panelled bath wash hand basin and close coupled w.c. with excellent shelf storage and low-voltage lighting.

## **Vendor Comments**

Great location as is so handy for the local shops and also really easy to commute to either Glasgow or access the motorway network.

Total Area: 71.7 m<sup>2</sup> ... 772 ft<sup>2</sup>