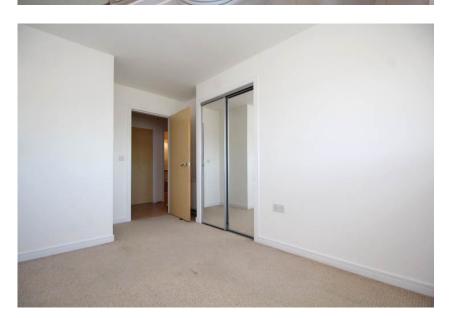

The kitchen is situated just off the lounge and has a range of floor and wall storage units with integrated gas hob oven and hood, plumbing for washing machine and ample worktop surface.

There are two bedrooms both with windows to the rear and the main bedroom benefiting from a lovely new quality carpet, built in wardrobes and access to nice en suite shower room comprising double shower enclosure, wash hand basin and w.c.

The second good sized bedroom has window to the rear and built in wardrobe.

The main bathroom is an excellent size and comprises panelled bath wash hand basin and close coupled w.c. with excellent shelf storage and low-voltage lighting.