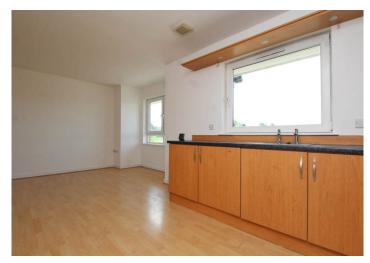

The kitchen is situated just off the lounge and has a range of floor and wall storage units with integrated gas hob oven and hood, plumbing for washing machine and ample worktop surface.

There are two bedrooms both with windows to the rear and the main bedroom benefiting from a lovely new quality carpet, built in wardrobes and access to nice en suite shower room comprising double shower enclosure, wash hand basin and w.c.