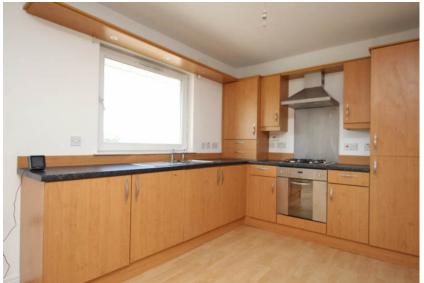

The kitchen is situated just off the lounge and has a range of floor and wall storage units with integrated gas hob oven and hood, plumbing for washing machine and ample worktop surface.

There are two bedrooms both with windows to the rear and the main bedroom benefiting from a lovely new quality carpet, built in wardrobes and access to nice en suite shower room comprising double shower enclosure, wash hand basin and w.c.