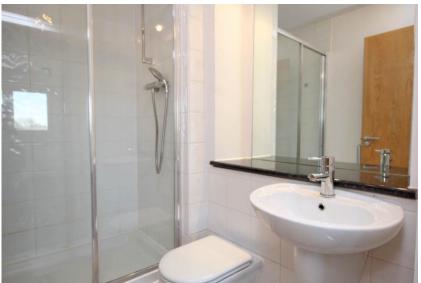

The kitchen is situated just off the lounge and has a range of floor and wall storage units with integrated gas hob oven and hood, plumbing for washing machine and ample worktop surface.

There are two bedrooms both with windows to the rear and the main bedroom benefiting from a lovely new quality carpet, built in wardrobes and access to nice en suite shower room comprising double shower enclosure, wash hand basin and w.c.

The second good sized bedroom has window to the rear and built in wardrobe.

The main bathroom is an excellent size and comprises panelled bath wash hand basin and close coupled w.c. with excellent shelf storage and low-voltage lighting.