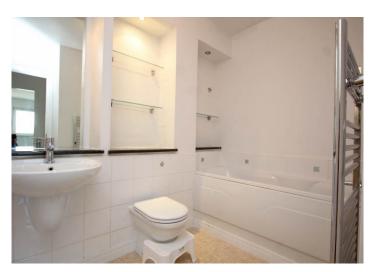

The second good sized bedroom has window to the rear and built in wardrobe.

The main bathroom is an excellent size and comprises panelled bath wash hand basin and close coupled w.c. with excellent shelf storage and low-voltage lighting.