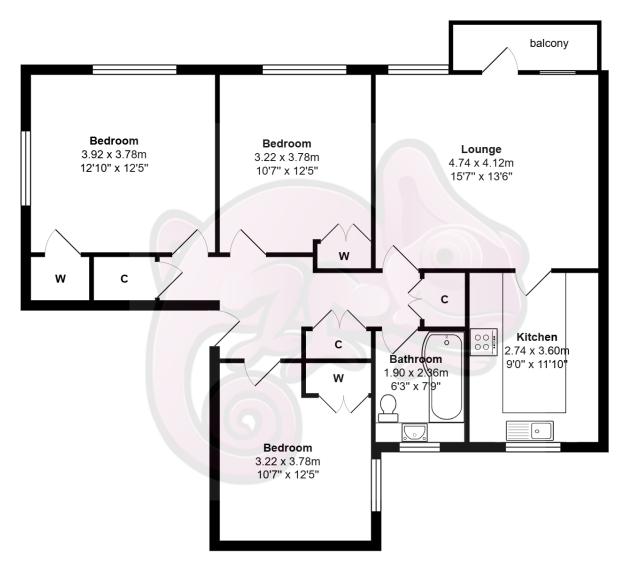

The property internally provides spacious accommodation with excellent size rooms, great storage options throughout and with a floor area of c. 900 sq ft makes it an excellent size property.

The accommodation comprises new front door opening to a reception hallway which has two good sized storage cupboards and a third large walk-in cupboard the far end of the hallway

## **Vendor Comments**

This has been a great flat as the immediate area is so quiet an yet we can walk to everything we need as Shawlands is only a few minutes away, Great views from the balcony.

Total Area: 92.4 m<sup>2</sup> ... 994 ft<sup>2</sup>
All measurements are approximate and for display purposes only