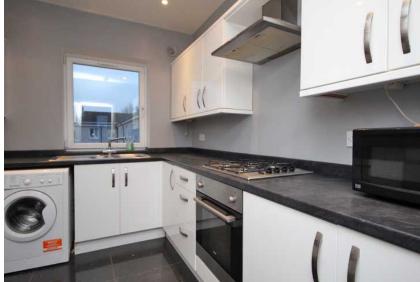

## Home Report Valuation £130,000

www.packdetails.com Reference: HP776033 Postcode: G43 2YE

Well fitted kitchen which is a good sized and has modern floor and wall storage units with integrated hob, oven and extractor hood. There is plumbing for washing machine and a sink at the far end with window overlooking the rear gardens. Ample worktops surface area on three sides.