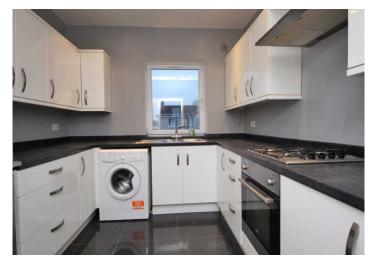

## Home Report Valuation £130,000

www.packdetails.com Reference: HP776033 Postcode: G43 2YE

Well fitted kitchen which is a good sized and has modern floor and wall storage units with integrated hob, oven and extractor hood. There is plumbing for washing machine and a sink at the far end with window overlooking the rear gardens. Ample worktops surface area on three sides.