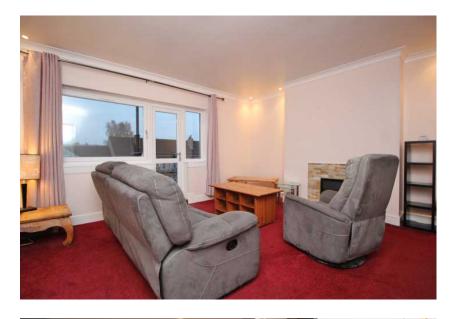

The main living area comprises a large lounge/ living room with space for dining table required. Focal fireplace on the main wall and patio door opening to a good size balcony which provides a lovely outlook over the neighbouring area towards Shawlands.