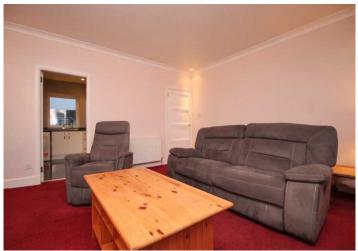

The main living area comprises a large lounge/ living room with space for dining table required. Focal fireplace on the main wall and patio door opening to a good size balcony which provides a lovely outlook over the neighbouring area towards Shawlands.