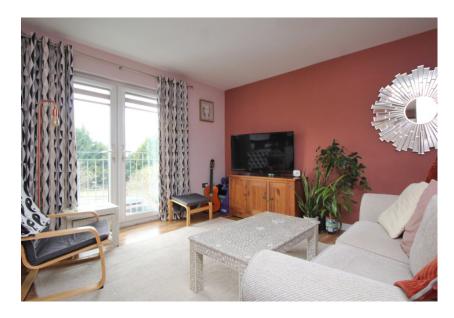

## Home Report Valuation £120,000

www.packdetails.com Reference: HP762123 Postcode: G72 7FN

The accommodation comprises hallway with storage cupboard, large main lounge/dining room with French doors to the font which can open to provide plenty of fresh air. This room is open plan through to a modern fitted kitchen with range of floor standing and wall mounted storage units incorporating sink and drainer, built in hob, oven and hood and has plumbing for washing machine.

Main bathroom with three piece suite comprising panelled bath, wash hand basin and w.c.

The property further benefits from gas central heating, double glazing and has security controlled entry phone.