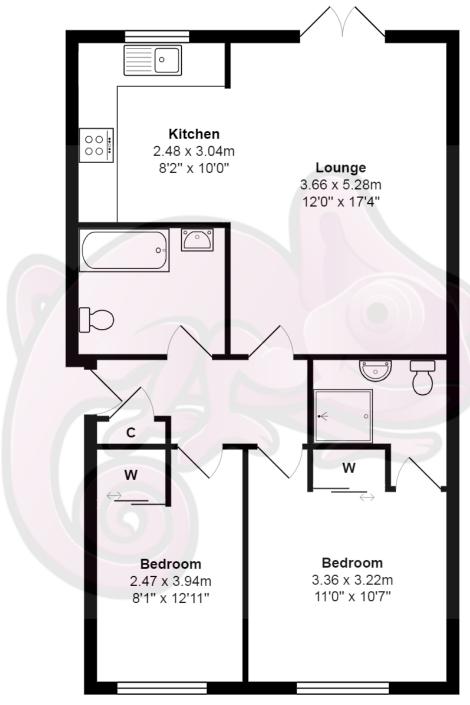

## Home Report Valuation £120,000

www.packdetails.com Reference: HP762123 Postcode: G72 7FN

The accommodation comprises hallway with storage cupboard, large main lounge/dining room with French doors to the font which can open to provide plenty of fresh air. This room is open plan through to a modern fitted kitchen with range of floor standing and wall mounted storage units incorporating sink and drainer, built in hob, oven and hood and has plumbing for washing machine.

There are two bedrooms, both of which have built in mirror fronted wardrobes and both with windows at the rear. The main bedroom has the benefit of an en suite shower room comprising corner shower cabinet, wash hand basin and a w.c.

Main bathroom with three piece suite comprising panelled bath, wash hand basin and w.c.

The property further benefits from gas central heating, double glazing and has security controlled entry phone.

## **Vendor Comments**

This has been a great flat as has such a nice open view at the front and is so handy for local shops and easy access to the motorway.

Total Area: 65.9 m<sup>2</sup> ... 709 ft<sup>2</sup>

All measurements are approximate and for display purposes only