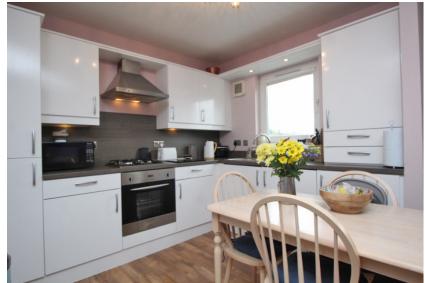

## Home Report Valuation £120,000

www.packdetails.com Reference: HP762123 Postcode: G72 7FN

The accommodation comprises hallway with storage cupboard, large main lounge/dining room with French doors to the font which can open to provide plenty of fresh air. This room is open plan through to a modern fitted kitchen with range of floor standing and wall mounted storage units incorporating sink and drainer, built in hob, oven and hood and has plumbing for washing machine.