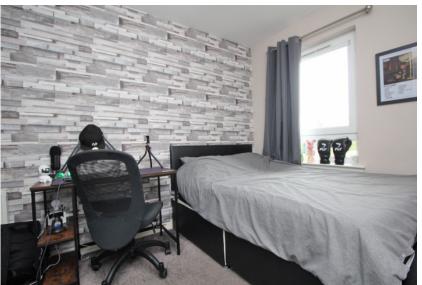

There are two bedrooms, both of which have built in mirror fronted wardrobes and both with windows at the rear. The main bedroom has the benefit of an en suite shower room comprising corner shower cabinet, wash hand basin and a w.c.