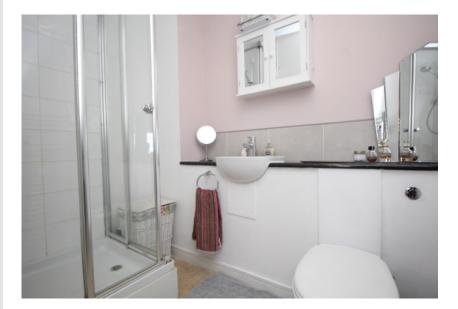

Main bathroom with three piece suite comprising panelled bath, wash hand basin and w.c.

The property further benefits from gas central heating, double glazing and has security controlled entry phone.