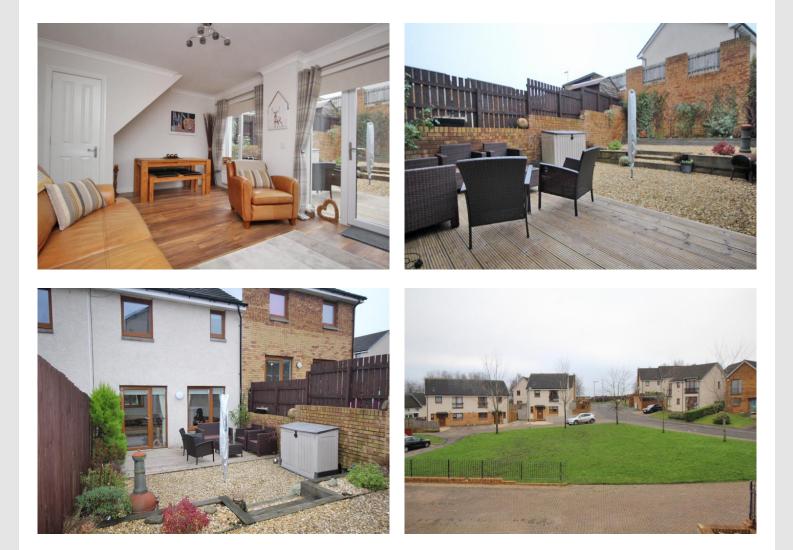

The house itself is finished with facing brick and render exterior beneath a pitched, concrete tiled roof with Paris balcony from the upstairs bedroom.

The front garden provides off road parking with large monobloc driveway and adjacent to this is a brick built bin store and chipstone area.

The hugely impressive rear garden is enclosed on all sides with the rear wall having lattice fence with wall climbing plants and stocked beds underneath. The rest of the garden comprises chipstone areas, low maintenance shrubs and a lovely level decked area.