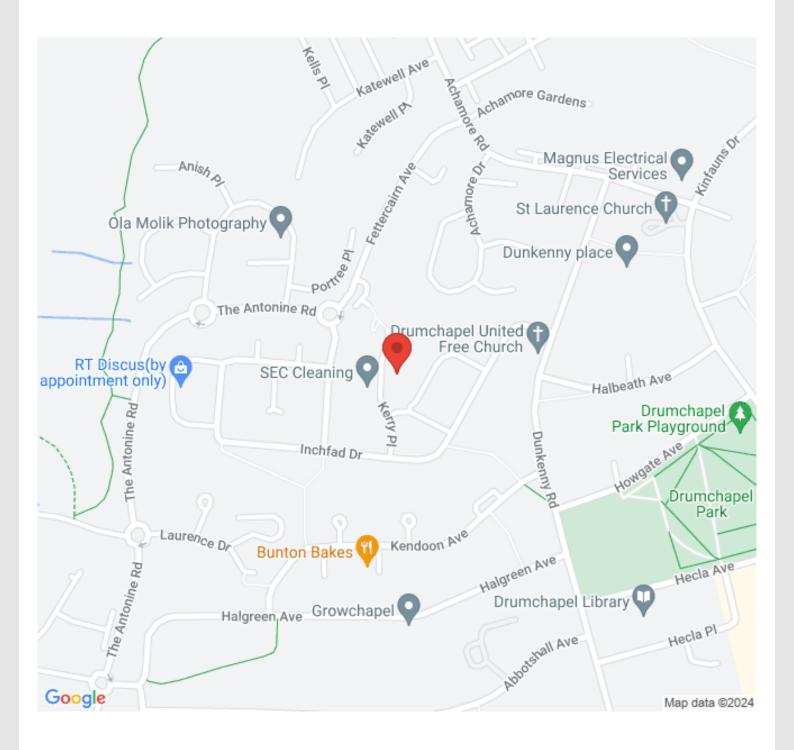

## Location

Located off Inchfad Drive, Kerry Place is well positioned within easy reach of Drumchapel Shopping and Health Centres as well as being well positioned close to Great Western Retail Park where there is a Sainsburys superstore as well as other retail units. Drumry & Drumchapel train stations are both just over a mile away and Glasgow city centre is only some seven miles away by road.