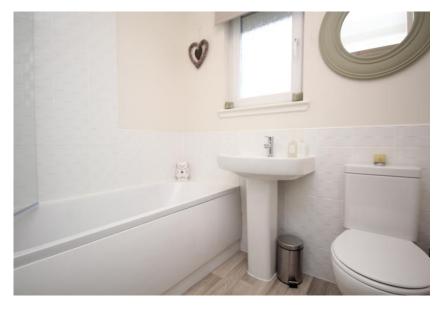

Modern bathroom with three piece suite comprising panelled bath, wash hand basin and w.c Wall mounted electric shower and screen, window to rear and quality tiling.

The property further benefits from gas central heating, double glazing and has a large loft storage area.