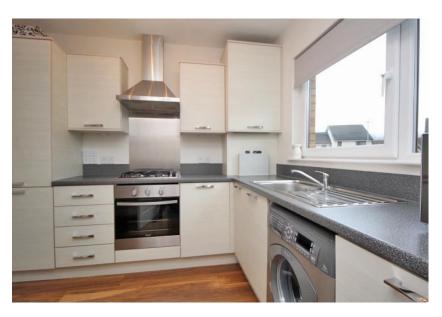

Modern bathroom with three piece suite comprising panelled bath, wash hand basin and w.c Wall mounted electric shower and screen, window to rear and quality tiling.

The property further benefits from gas central heating, double glazing and has a large loft storage area.