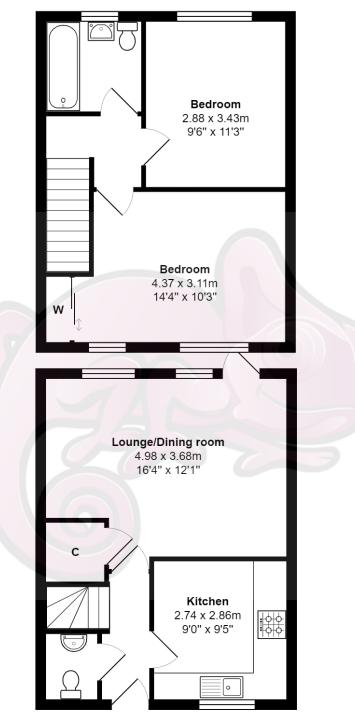

Total Area: 65.9 m<sup>2</sup> ... 710 ft<sup>2</sup>

All measurements are approximate and for display purposes only

## Home Report Valuation £155,000

www.packdetails.com G15 8BY HP755880

On the upper floor there are two large double bedrooms. The rear bedroom has ample space for free standing furniture and the main one has two windows to front providing lovely open view and a mirror fronted wardrobe at the far side.

Modern bathroom with three piece suite comprising panelled bath, wash hand basin and w.c Wall mounted electric shower and screen, window to rear and quality tiling.

The property further benefits from gas central heating, double glazing and has a large loft storage area.