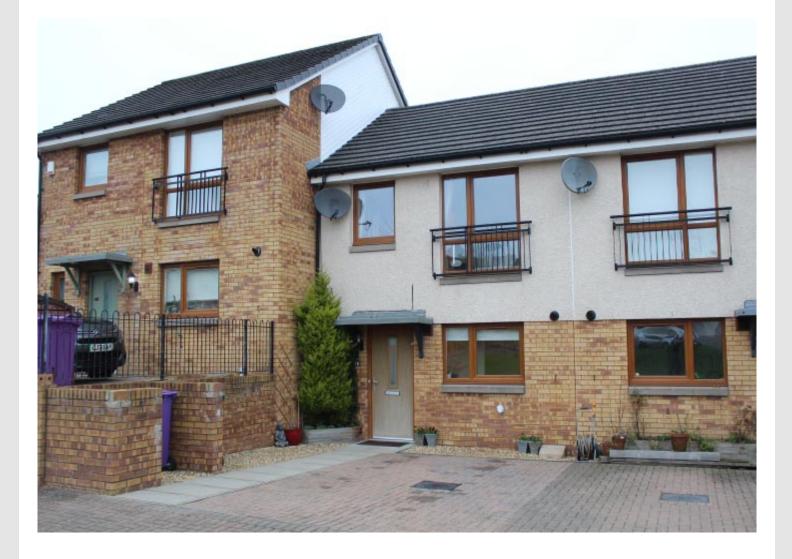

## Offers Over £145,000

This stunning Mid Terrace Villa is beautifully presented throughout, has immaculate landscaped garden to the rear and is favourably positioned with open outlooks at the front.

Originally built in 2012 by New City Vision as part of the areas multi million pound redevelopment this impressive home is in walk in condition and early viewing is highly recommended.

The house itself is finished with facing brick and render exterior beneath a pitched, concrete tiled roof with Paris balcony from the upstairs bedroom.

The front garden provides off road parking with large monobloc driveway and adjacent to this is a brick built bin store and chipstone area.