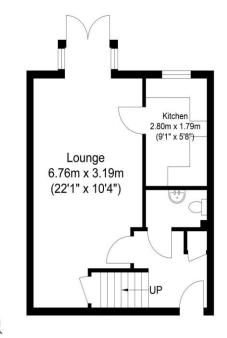

## the floorplan...



Approximate Floor Area 718.06 sq ft (66.71 sq m)



Approximate Floor Area 492.23 sq ft (45.73 sq m)

Approximate Gross Internal Area = 45.73 sq m / 492.23 sq ft
Illustration for identification purposed only, measurements are approximate, not to scale.

Copyright GDImpact 2020

Illust



Ground Floor Approximate Floor Area 337.55 sq ft (31.36 sq m)



First Floor Approximate Floor Area 318.93 sq ft (29.63 sq m)

Approximate Gross Internal Area = 60.99 sq m / 656.49 sq ft
Illustration for identification purposed only, measurements are approximate, not to scale.

Copyright GDImpact 2020

# more details from...

call: Patcham office: 01273 508955

email: patcham@mansellmctaggart.co.uk
web: www.mansellmctaggart.co.uk

MANSELL McTAGGART Trusted since 1947

Consumer Protection from Unfair Trading Regulations 2008 We have not tested any apparatus, equipment, fixtures, fittings or services and so cannot verify that they are in working order or fit for purpose. You are advised to obtain verification from your solicitor or surveyor. References to the tenure of a property are based