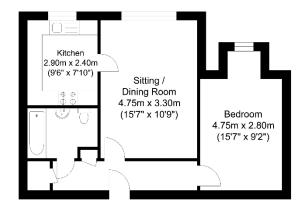

## the floorplan...

Approximate Floor Area 718.06 sq ft (66.71 sq m)

Approximate Floor Area 492.23 sq ft (45.73 sq m)

Approximate Gross Internal Area = 45.73 sq m / 492.23 sq ft
Illustration for identification purposed only, measurements are approximate, not to scale.