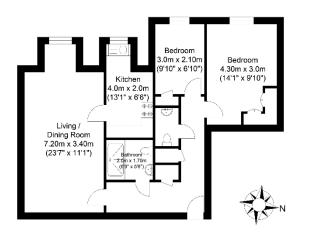

## the floorplan...

Approximate Floor Area 718.06 sq ft (66.71 sq m)

Approximate Floor Area 492.23 sq ft (45.73 sq m)

Approximate Gross Internal Area = 45.73 sq m / 492.23 sq ft
Illustration for identification purposed only, measurements are approximate, not to scale.