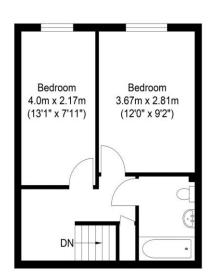

## the floorplan...



Approximate Floor Area 718.06 sq ft (66.71 sq m)



Approximate Floor Area 492.23 sq ft (45.73 sq m)

Approximate Gross Internal Area = 45.73 sq m / 492.23 sq ft
Illustration for identification purposed only, measurements are approximate, not to scale.

Copyright GDImpact 2020

Illust



Ground Floor Approximate Floor Area 337.55 sq ft (31.36 sq m)



First Floor Approximate Floor Area 318.93 sq ft (29.63 sq m)

Approximate Gross Internal Area = 60.99 sq m / 656.49 sq ft
Illustration for identification purposed only, measurements are approximate, not to scale.

Copyright GDImpact 2020

# more details from...

call: Patcham office: 01273 508955

email: patcham@mansellmctaggart.co.uk
web: www.mansellmctaggart.co.uk

MANSELL McTAGGART Trusted since 1947

Consumer Protection from Unfair Trading Regulations 2008 We have not tested any apparatus, equipment, fixtures, fittings or services and so cannot verify that they are in working order or fit for purpose. You are advised to obtain verification from your solicitor or surveyor. References to the tenure of a property are based on information supplied by the seller. We have not had sight of