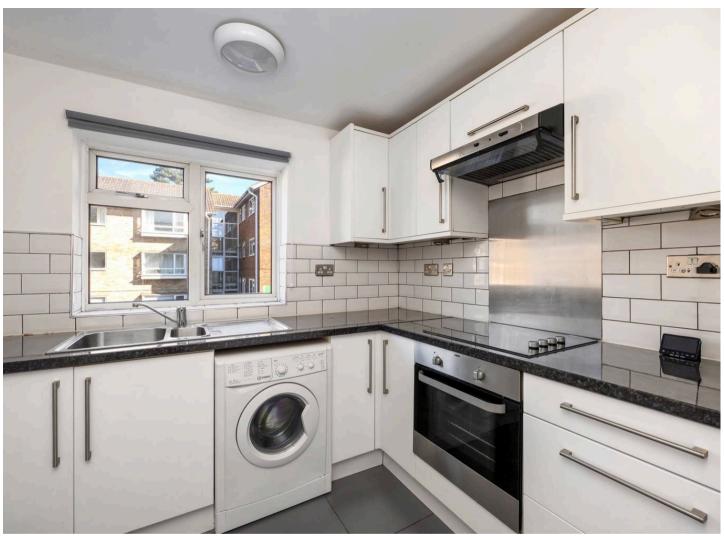

### Brighton

Council Tax band: B

- SPACIOUS TWO BEDROOM APARTMENT
- WALKING DISTANCE OF PRESTON PARK & PRESTON PARK STATION
- GOOD SIZE LIVING ROOM
- TWO DOUBLE BEDROOMS WITH BUILT IN WARDROBES
- FITTED KITCHEN WITH APPLIANCES
- FULLY TILED BATHROOM WITH SHOWER OVER THE BATH
- FREE PERMIT PARKING (UNALLOCATED)
- GARAGE EN BLOCK AVAILABLE AT AN EXTRA CHARGE