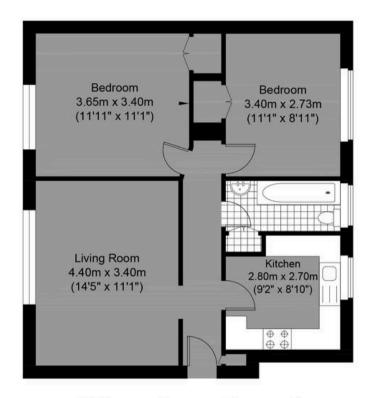

#### Approximate Gross Internal Area = 56.42 sq m / 607.29 sq ft

## **Cliveden Court**

Illustration for identification purposes only, measurements are approximate, not to scale.

© Mansell McTaggart