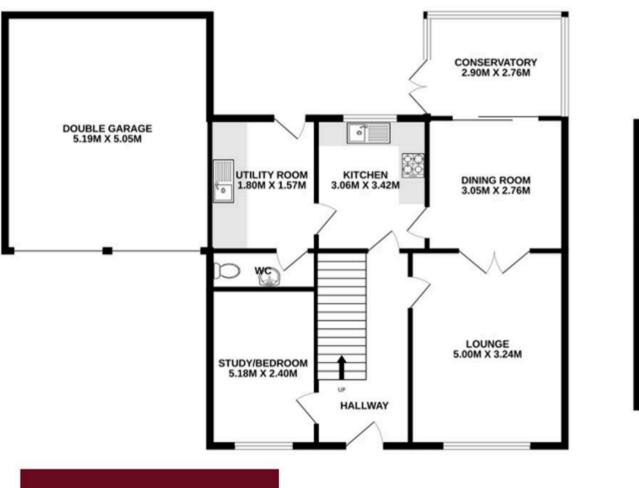

GROUND FLOOR 660 sq.ft. (61.3 sq.m.) approx.

1ST FLOOR 573 sq.ft. (53.2 sq.m.) approx.

## TOTAL FLOOR AREA : 1232 sq.ft. (114.5 sq.m.) approx.

Whilst every attempt has been made to ensure the accuracy of the floorplan contained here, measurements of doors, windows, rooms and any other items are approximate and no responsibility is taken for any error, omission or mis-statement. This plan is for illustrative purposes only and should be used as such by any prospective purchaser. The services, systems and appliances shown have not been tested and no guarantee as to their operability or efficiency can be given. Made with Metropix ©2023