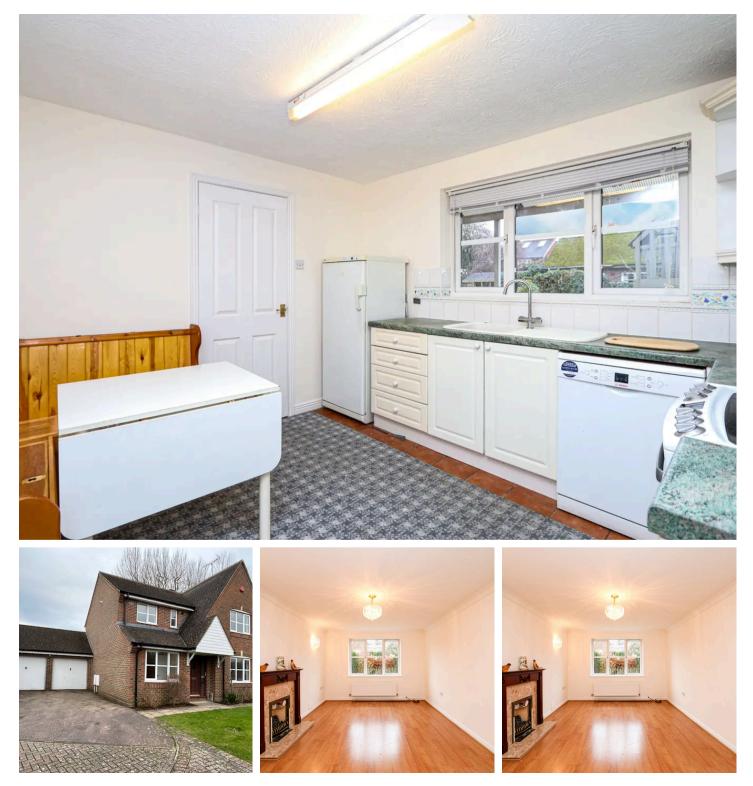

## 21 Dunlop Close

Sayers Common, Hassocks

FOUR/FIVE BEDROOM DETACHED HOUSE WITH CPNSERVATORY, DOUBLE GARAGE AND DRIVEWAY PARKING

Council Tax band: F

- FOUR/FIVE BEDROOM DETACHED
  HOUSE
- CUL-DE-SAC LOCATION
- DOWNSTAIRS W.C & UTILITY ROOM
- LOUNGE & DINING ROOM
- CONSERVATORY
- OFFICE/BEDROOM 5
- FITTED KITCHEN
- PRINCIPAL BEDROOM WITH EN SUITE & FITTED WARDROBES
- FITTED WARDROBES TO BEDROOMS TWO & THREE
- DOUBLE GARAGE & DRIVEWAY
  PARKING