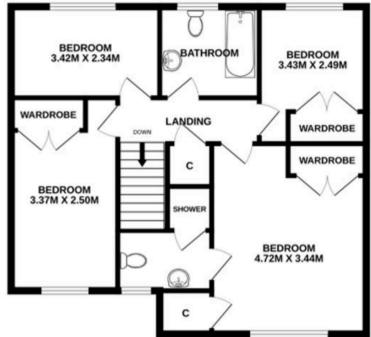

GROUND FLOOR 660 sq.ft. (61.3 sq.m.) approx.

1ST FLOOR 573 sq.ft. (53.2 sq.m.) approx.

## TOTAL FLOOR AREA : 1232 sq.ft. (114.5 sq.m.) approx.

Whilst every attempt has been made to ensure the accuracy of the floorplan contained here, measurements of doors, windows, rooms and any other items are approximate and no responsibility is taken for any error, omission or mis-statement. This plan is for illustrative purposes only and should be used as such by any prospective purchaser. The services, systems and appliances shown have not been tested and no guarantee as to their operability or efficiency can be given. Made with Metropix ©2023