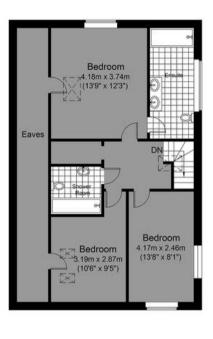

## Approximate Gross Internal Area (Including Garage) = 159.0 sq m / 1711.46 sq. ft

## **Winfield Avenue**

Ground Floor Approximate Floor Area 1108.68 sq. ft (103.0 sq. m) First Floor Approximate Floor Area 602.77 sq. ft (56.0 sq. m)

Illustration for identification purposed only, measurements are approximate, not to scale.