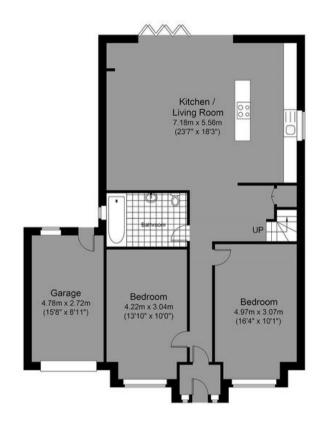

## Approximate Gross Internal Area (Including Garage) = 159.0 sq m / 1711.46 sq. ft

## **Winfield Avenue**

Ground Floor Approximate Floor Area 1108.68 sq. ft (103.0 sq. m) First Floor Approximate Floor Area 602.77 sq. ft (56.0 sq. m)

Illustration for identification purposed only, measurements are approximate, not to scale.