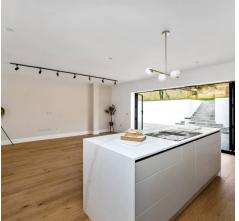

Tenure: Freehold

- Stunning Four Double Bedroom Detached Family Home
- Incredible Specification And Tasteful Upgrades Throughout
- Bespoke Kitchen With Integrated Bosch Appliances, Composite Worktops, Feature Island And Soft Close Cupboards
- Versatile Accommodation Across Two Floors
- Landscaped Private Rear Garden With Handy Side Access
- Driveway Parking Plus Link-Detached Garage
- New Heating System And Electrics Throughout With Direct Ethernet Ports In Main Rooms
- Three Uniquely Designed Bath/Shower Rooms With Feature Lighting
- Excellent Location Within Patcham Close To Highly Rated Schools And Local Shops