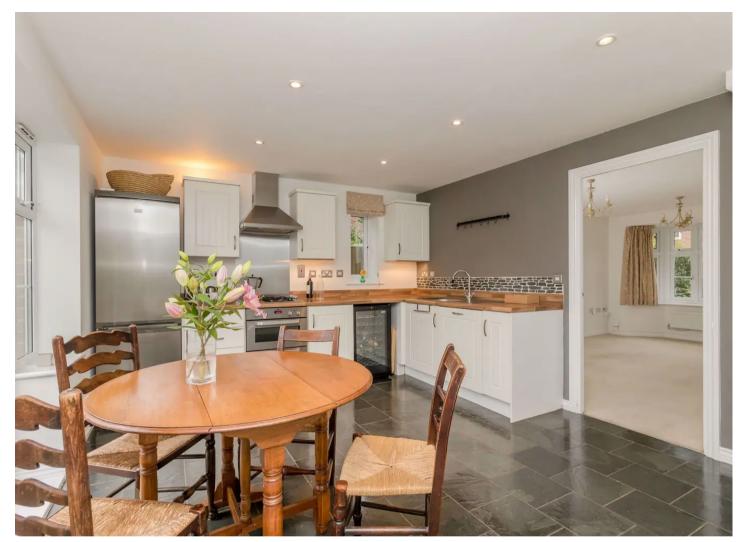

- FOUR BEDROOM DETACHED HOUSE
- DOWNSTAIRS CLOAKROOM
- DOUBLE ASPECT LIVING ROOM
- KITCHEN/DINING ROOM
- PLAYROOM/SNUG
- PRINCIPAL BEDROOM WITH EN SUITE
- TWO FURTHER DOUBLE BEDROOMS
- SINGLE BEDROOM
- FAMILY BATHROOM
- PRETTY FRONT & REAR GARDENS
- BRICK PAVED DRIVEWAY PLUS ADDITIONAL PARKING
- NEARBY WOODLAND WALK WITH CHILDRENS PLAY AREA