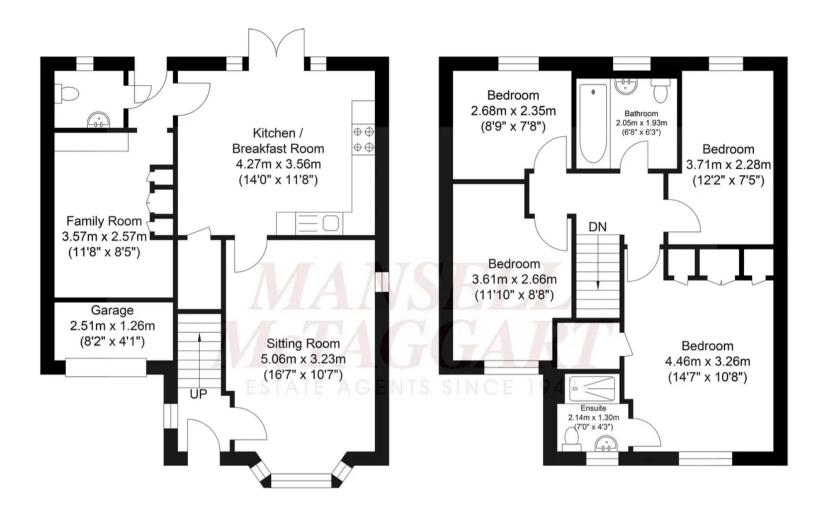

- FOUR BEDROOM DETACHED HOUSE
- DOWNSTAIRS CLOAKROOM
- DOUBLE ASPECT LIVING ROOM
- KITCHEN/DINING ROOM
- PLAYROOM/SNUG
- PRINCIPAL BEDROOM WITH EN SUITE
- TWO FURTHER DOUBLE BEDROOMS
- SINGLE BEDROOM
- FAMILY BATHROOM
- PRETTY FRONT & REAR GARDENS
- BRICK PAVED DRIVEWAY PLUS ADDITIONAL PARKING
- NEARBY WOODLAND WALK WITH CHILDRENS PLAY AREA

Ground Floor Approximate Floor Area 567.36 sq ft (52.71 sq m) First Floor Approximate Floor Area 567.68 sq ft (52.74 sq m)

Approximate Gross Internal Area (Including Garage) = 105.45 sq m / 1135.05 sq ft Illustration for identification purposes only, measurements are approximate, not to scale.