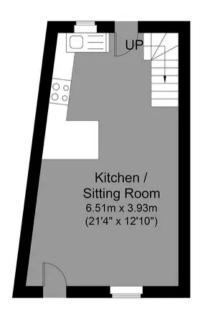

#### Approximate Gross Internal Area = 68.64 sq m / 738.83 sq. ft

## **Church Hill**

Ground Floor Approximate Floor Area 246.27 sq. ft (22.88 sq. m) First Floor Approximate Floor Area 246.27 sq. ft (22.88 sq. m) Second Floor Approximate Floor Area 246.27 sq. ft (22.88 sq. m)

Illustration for identification purposed only, measurements are approximate, not to scale.
© Mansell McTaggart