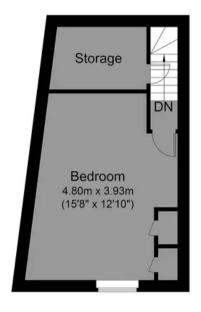

#### Approximate Gross Internal Area = 68.64 sq m / 738.83 sq. ft

## **Church Hill**

Ground Floor Approximate Floor Area 246.27 sq. ft (22.88 sq. m) First Floor Approximate Floor Area 246.27 sq. ft (22.88 sq. m) Second Floor Approximate Floor Area 246.27 sq. ft (22.88 sq. m)

Illustration for identification purposed only, measurements are approximate, not to scale.
© Mansell McTaggart