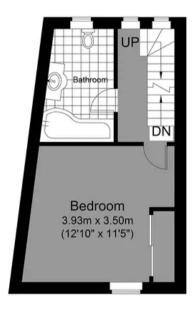

#### Approximate Gross Internal Area = 68.64 sq m / 738.83 sq. ft

## **Church Hill**

Ground Floor Approximate Floor Area 246.27 sq. ft (22.88 sq. m) First Floor Approximate Floor Area 246.27 sq. ft (22.88 sq. m) Second Floor Approximate Floor Area 246.27 sq. ft (22.88 sq. m)

Illustration for identification purposed only, measurements are approximate, not to scale.
© Mansell McTaggart