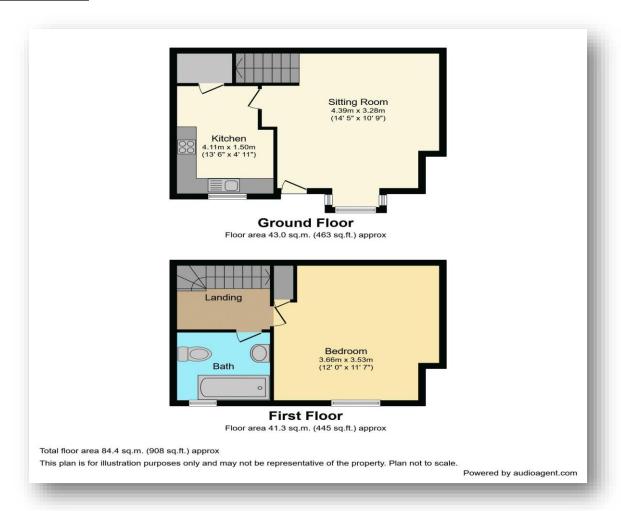

office: 01480 274310

email: info@tenpropertyagents.co.uk



- AVAILABLE LATE MAY
- SPACIOUS LOUNGE
- MODERN RE FITTED BATHROOM
- MODERN KITCHEN

- ONE ALLOCATED PARKING SPACE
- EXCELLENT ROAD LINK TO A1 & A428
- AMENITIES WITHIN WALKING DISTANCE
- NO PETS





## Floorplan



Council Tax Band: A

Local Schools:

EPC Rating: C

## **Reserve This Property**

A holding fee equivalent to one weeks rent is payable prior to the commencement of the referencing process. This will then be used towards your first months rent once suitable references have been obtained.

Please be advised that this will be retained by ten property agents should you fail the required right to rent checks, change your mind, delay the referencing process in excess of 15 days or you fail referencing due to inaccurate / misleading information being given as part of the application.

A dilapidations deposit equivalent to five weeks rent is payable prior to moving into the property. Should the tenant(s) request an amendment to the existing tenancy, an administration fee of £50 (including VAT)