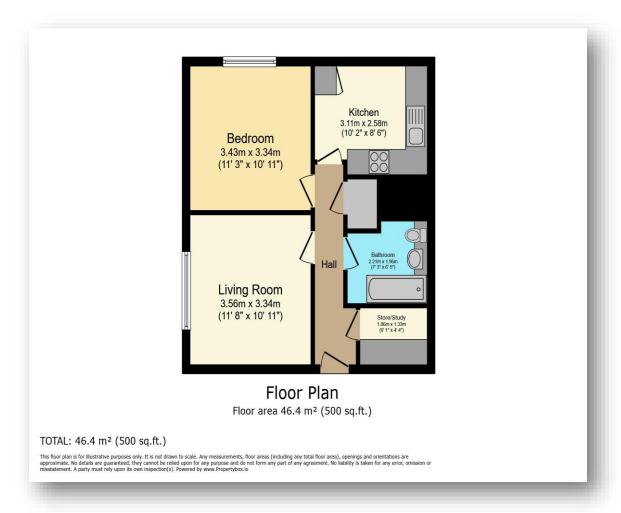

office: 01480 274310

email: info@tenpropertyagents.co.uk



- RECENTLY REFURBISHED
- FIRST FLOOR APARTMENT
- AVAILABLE MID-DECEMBER
- CLOSE TO LOCAL AMENITIES

- QUICK AND EASY ACCESS TO A1
- PRIVATE BIKE STORE
- ONE BEDROOM
- VIEIWNGS BETWEEN 3-5PM WEEKDAYS



## Floorplan



Council Tax Band: A

Local Schools:

EPC Rating: C

## **Reserve This Property**

A holding fee equivalent to one weeks rent is payable prior to the commencement of the referencing process. This will then be used towards your first months rent once suitable references have been obtained.

Please be advised that this will be retained by ten property agents should you fail the required right to rent checks, change your mind, delay the referencing process in excess of 15 days or you fail referencing due to inaccurate / misleading information being given as part of the application.

A dilapidations deposit equivalent to five weeks rent is payable prior to moving into the property. Should the tenant(s) request an amendment to the existing tenancy, an administration fee of £50 (including VAT)