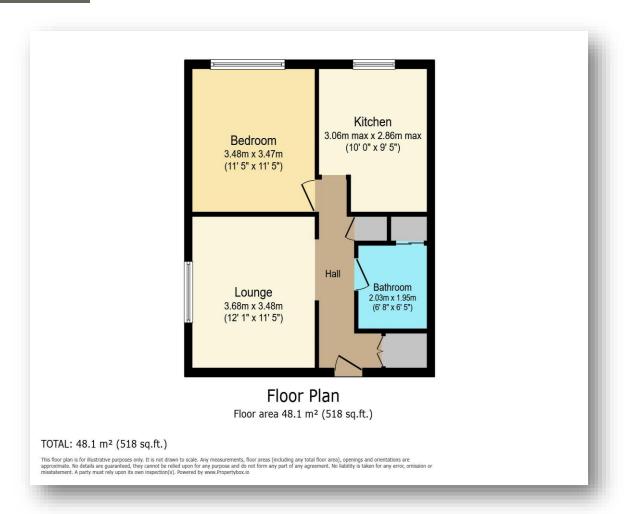

office: 01480 274310

email: info@tenpropertyagents.co.uk



- AVAILABLE SEPTEMBER
- WELL PRESENTED
- SPACIOUS KITCHEN
- UPVC DOUBLE GLAZING

- EXCELLENT AMENITIES WITHIN WALKING DISTANCE
- GOOD ROAD LINKS TO A1 & A428







## Floorplan



Council Tax Band:

Local Schools:

**EPC Rating:** 

## **Reserve This Property**

A holding fee equivalent to one weeks rent is payable prior to the commencement of the referencing process. This will then be used towards your first months rent once suitable references have been obtained.

Please be advised that this will be retained by ten property agents should you fail the required right to rent checks, change your mind, delay the referencing process in excess of 15 days or you fail referencing due to inaccurate / misleading information being given as part of the application.

A dilapidations deposit equivalent to five weeks rent is payable prior to moving into the property. Should the tenant(s) request an amendment to the existing tenancy, an administration fee of £50 (including VAT)