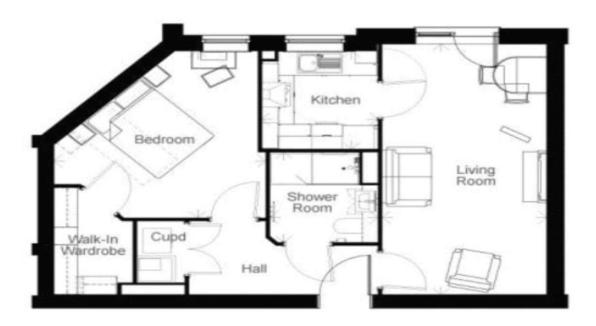

### Room Details & Dimensions

#### **ENTRANCE HALL**

With access to a useful walk in cupboard and doors to the living room, bedroom and shower room.

**OPEN PLAN LIVING / DINING ROOM** *20' 1" x 10' 3" (6.12m x 3.12m)* 

With a door which leads out to Juliette balcony, giving a bright and airy feel.

**KITCHEN** 7' 10" x 7' 3" (2.39m x 2.21m)

With a window to the rear and comprising a fully fitted kitchen with integrated fridge/freezer, electric oven and hob.

**BEDROOM** 13' 5" x 13' 2" (4.09m x 4.01m)

With a walk-in wardrobe and ample room for furniture.

**SHOWER ROOM** 6' 9" x 7' 3" (2.06m x 2.21m)

With a contemporary white suite comprising wc, wash basin and shower cubicle together with fully tiled walls and heated towel rail.

LIVING (Max) KITCHEN (Max) SHOWER (Max) BEDROOM (Max) 20' - 1" x 10' - 3" 7' - 10" x 7' - 3" 6' - 9" x 7' - 3" 13' - 5" x 13' - 2" 6122mm x 3120mm 2400mm x 2200mm 2050mm x 2200mm 4078mm x 4015mm