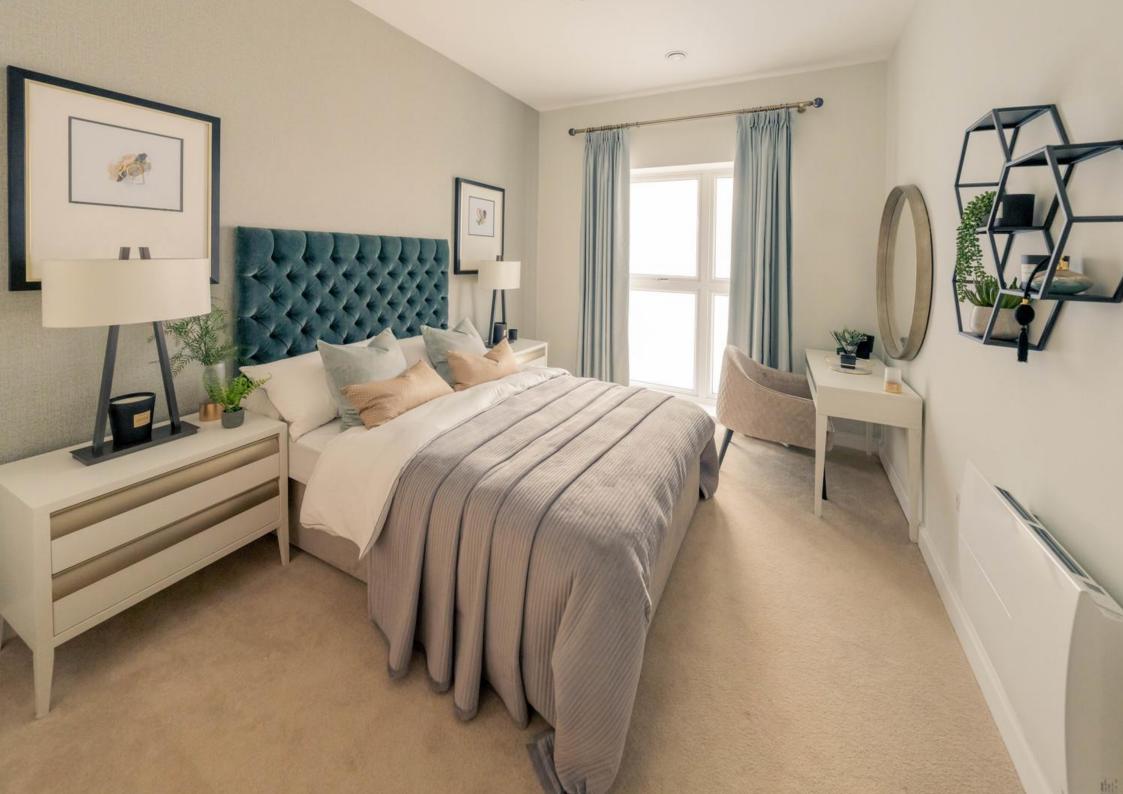

With a walk-in wardrobe and ample room for furniture.

**SHOWER ROOM** 6' 9" x 7' 3" (2.06m x 2.21m)

With a contemporary white suite comprising wc, wash basin and shower cubicle together with fully tiled walls and heated towel rail.