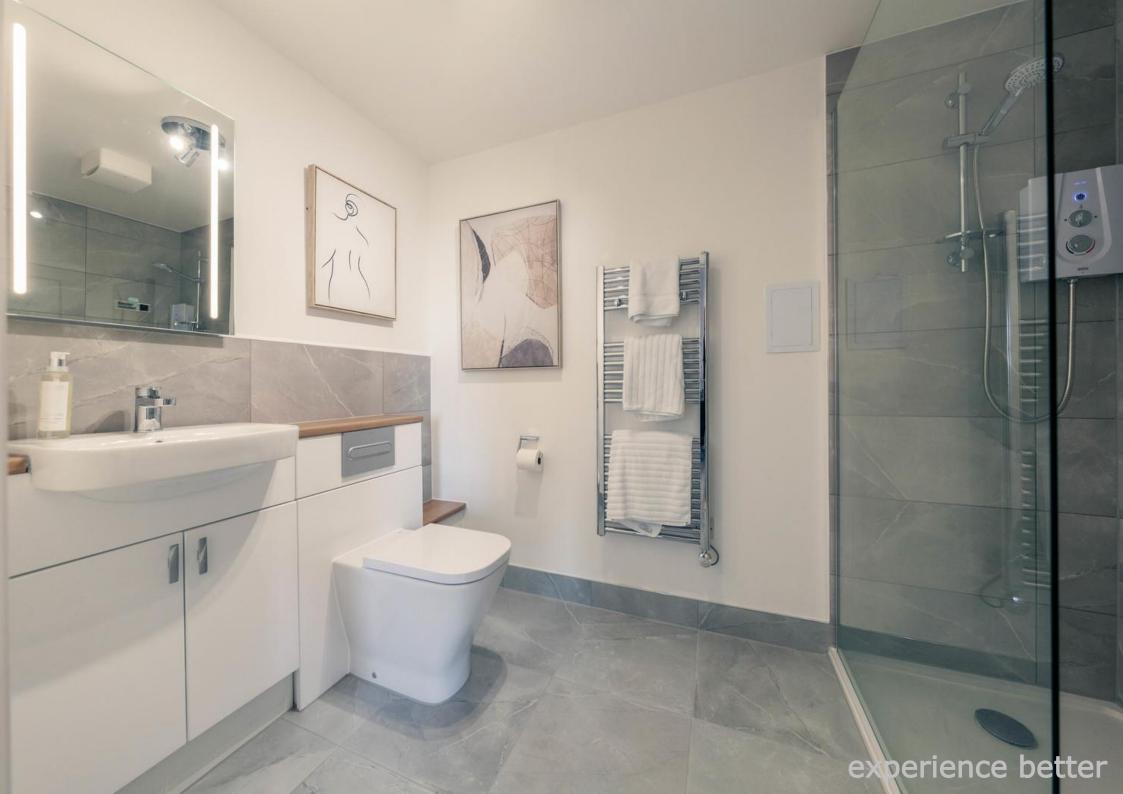

With a walk-in wardrobe and ample room for furniture.

**SHOWER ROOM** 6' 9" x 7' 3" (2.06m x 2.21m)

With a contemporary white suite comprising wc, wash basin and shower cubicle together with fully tiled walls and heated towel rail.