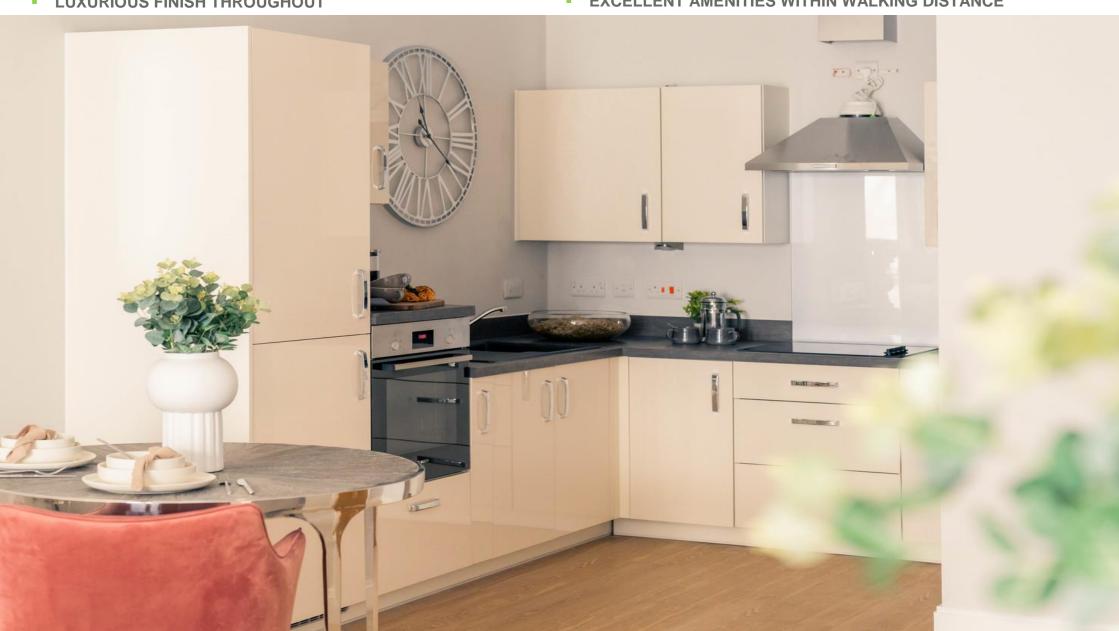

## **Property Features**

- NEW BUILD EXCLUSIVE LIVING WITH EXCELLENT STAMP **DUTY & LEGAL FEE INCENTIVES**
- SHARED OWNERSHIP 50% OR 75% AVAILABLE
- LUXURIOUS FINISH THROUGHOUT

- FULLY FITTED KITCHEN WITH INTEGRATED APPLIANCES
- CONTEMPORARY DESIGN SHOWER ROOM
- CLOSE KNIT COMMUNITY FEEL WITH MANY SOCIAL ACTIVITIES
- EXCELLENT AMENITIES WITHIN WALKING DISTANCE

**KITCHEN** 7' 10" x 7' 3" (2.39m x 2.21m)

With a window to the rear and comprising a fully fitted kitchen with integrated fridge/freezer, electric oven and hob.

**BEDROOM** 13' 5" x 13' 2" (4.09m x 4.01m)