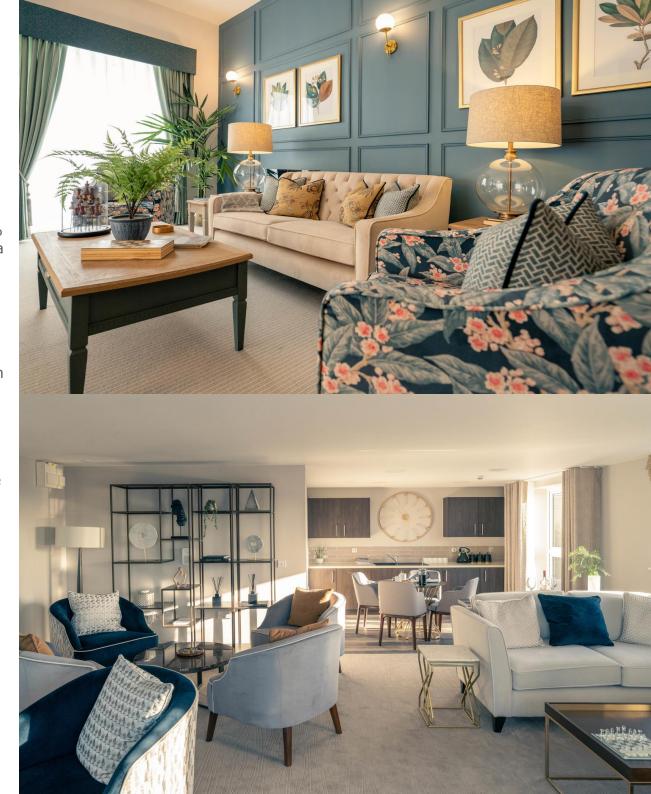

## **Property Features**

- NEW BUILD EXCLUSIVE LIVING WITH EXCELLENT STAMP **DUTY & LEGAL FEE INCENTIVES**
- SHARED OWNERSHIP 50% OR 75% AVAILABLE
- LUXURIOUS FINISH THROUGHOUT

- FULLY FITTED KITCHEN WITH INTEGRATED APPLIANCES
- CONTEMPORARY DESIGN SHOWER ROOM
- CLOSE KNIT COMMUNITY FEEL WITH MANY SOCIAL ACTIVITIES
- EXCELLENT AMENITIES WITHIN WALKING DISTANCE

#### **ENTRANCE HALL**

With access to a useful walk in cupboard and doors to the living room, bedroom and shower room.

**OPEN PLAN LIVING / DINING ROOM** *20' 1" x 10' 3" (6.12m x 3.12m)* 

With a door which leads out to Juliette balcony, giving a bright and airy feel.