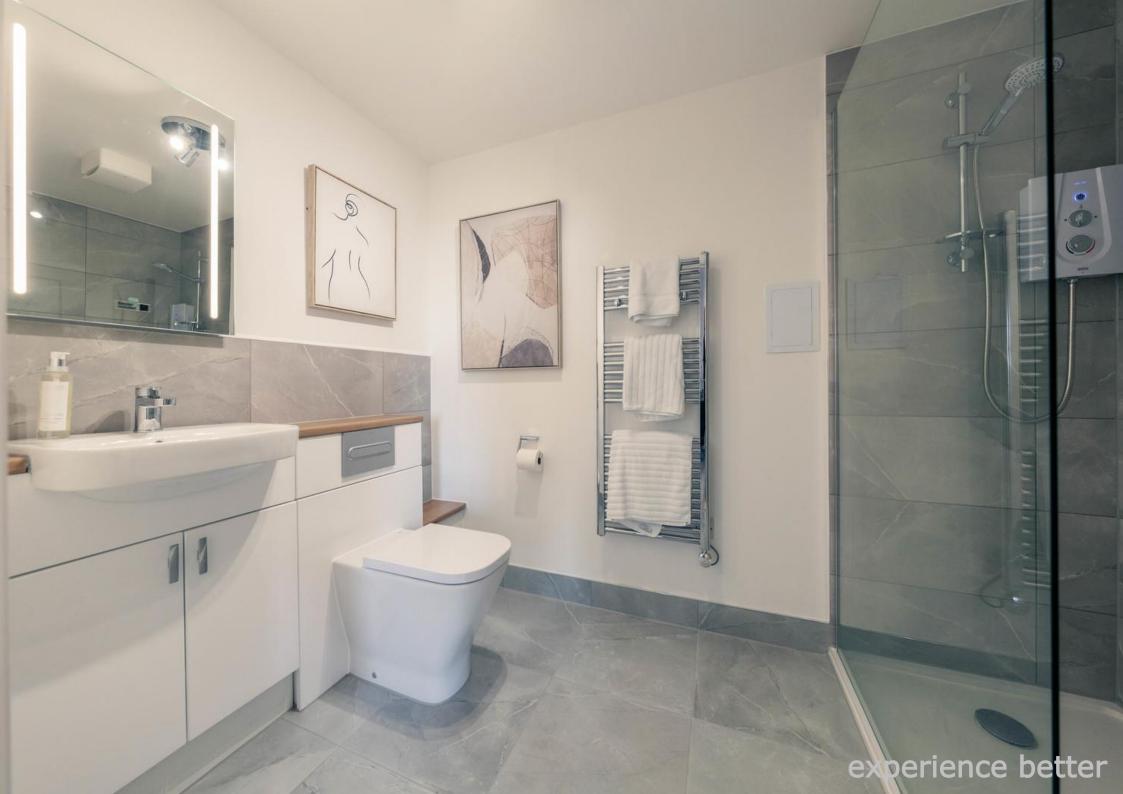

With a walk-in wardrobe and ample room for furniture.

**SHOWER ROOM** 6' 9" x 7' 3" (2.06m x 2.21m)

With a contemporary white suite comprising wc, wash basin and shower cubicle together with fully tiled walls and heated towel rail.