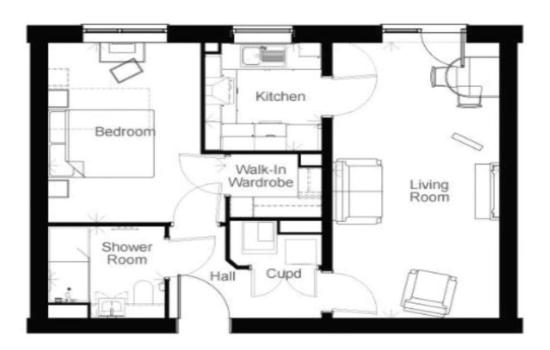

# Room Details & Dimensions

### **ENTRANCE HALL**

With access to a useful walk in cupboard and doors to the living room, bedroom and shower room.

**OPEN PLAN LIVING / DINING ROOM** *20' 1" x 10' 4" (6.12m x 3.15m)* 

With a door which leads out to a patio area, giving a bright and airy feel.

**KITCHEN** 7' 10" x 7' 3" (2.39m x 2.21m)

With a window to the rear and comprising a fully fitted kitchen with integrated fridge/freezer, electric oven and hob.

**BEDROOM** 13' 1" x 10' 11" (3.98m x 3.32m)

With a walk-in wardrobe and ample room for furniture.

**SHOWER ROOM** 6' 9" x 7' 3" (2.06m x 2.21m)

With a contemporary white suite comprising wc, wash basin and shower cubicle together with fully tiled walls and heated towel rail.

LIVING (Max) KITCHEN (Max) SHOWER (Max) BEDROOM (Max)

6122mm x 3149mm 2400mm x 2200mm 2050mm x 2200mm 3995mm x 3340mm

office: 01480 274310

email: info@tenpropertyagents.co.uk

Council Tax Band: BEPC Rating: C