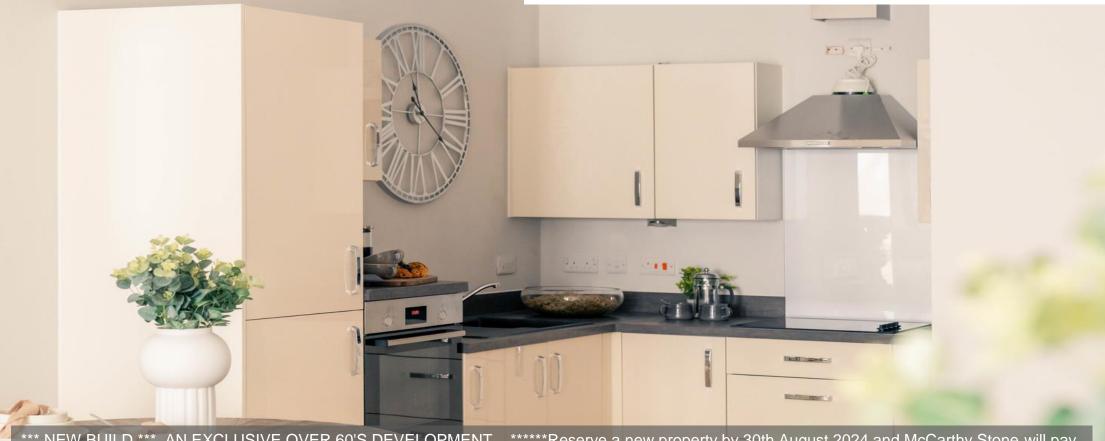

**KITCHEN** 7' 10" x 7' 3" (2.39m x 2.21m)

With a window to the rear and comprising a fully fitted kitchen with integrated fridge/freezer, electric oven and hob.

**BEDROOM** 13' 1" x 10' 11" (3.98m x 3.32m)