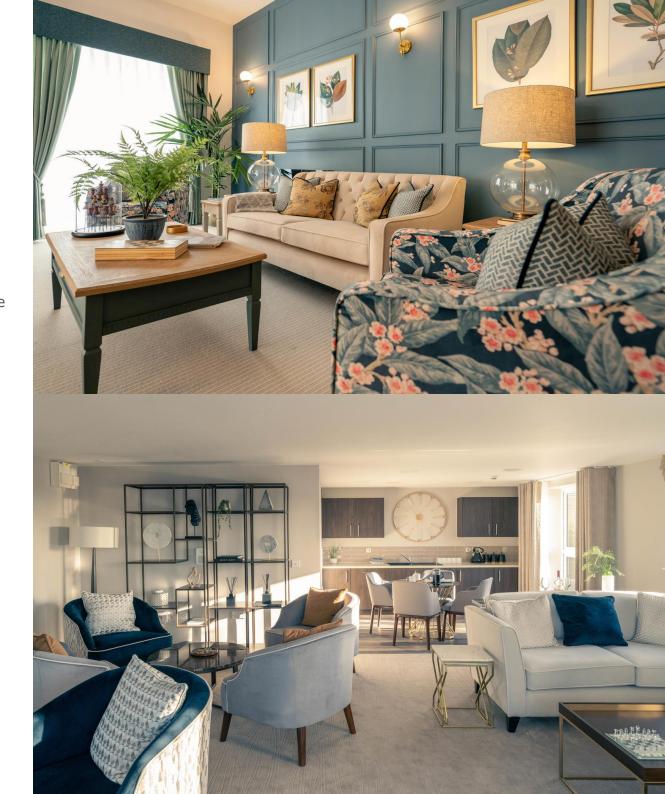

\*\*\* NEW BUILD \*\*\* AN EXCLUSIVE OVER 60'S DEVELOPMENT. \*\*\*\*\*\*Reserve a new property by 30th August 2024 and McCarthy Stone will pay your Stamp Duty (up to £5,000) and help towards legal, estate agent and moving fees. Terms and conditions apply. Offer available on selected properties on reservations from 01/06/24 to 30/08/24 that legally complete by 25/10/24\*\*\*\*\* Ten Property Agents are delighted to offer this stunning brand new contemporary finish one bedroom apartment, within the prestigious McCarthy Stone Development, central to Great Cambourne. The property offers expansive open plan living and dining area, a modern, fully fitted kitchen, a large, comfortable bedroom and a stylish shower room. Experience the perfect blend of luxury and convenience in this exceptional home. In a prominent town centre location, our Cambourne development offers a wealth of opportunities close by. The central High Street is on the doorstep, with local amenities like a Post office, Supermarket and banks, as well as some independent restaurants, shops and cafes.

### **ENTRANCE HALL**

With access to a useful walk in cupboard and doors to the living room, bedroom and shower room.

**OPEN PLAN LIVING / DINING ROOM** *20' 1" x 10' 4" (6.12m x 3.15m)* 

With a door which leads out to a patio area, giving a bright and airy feel.