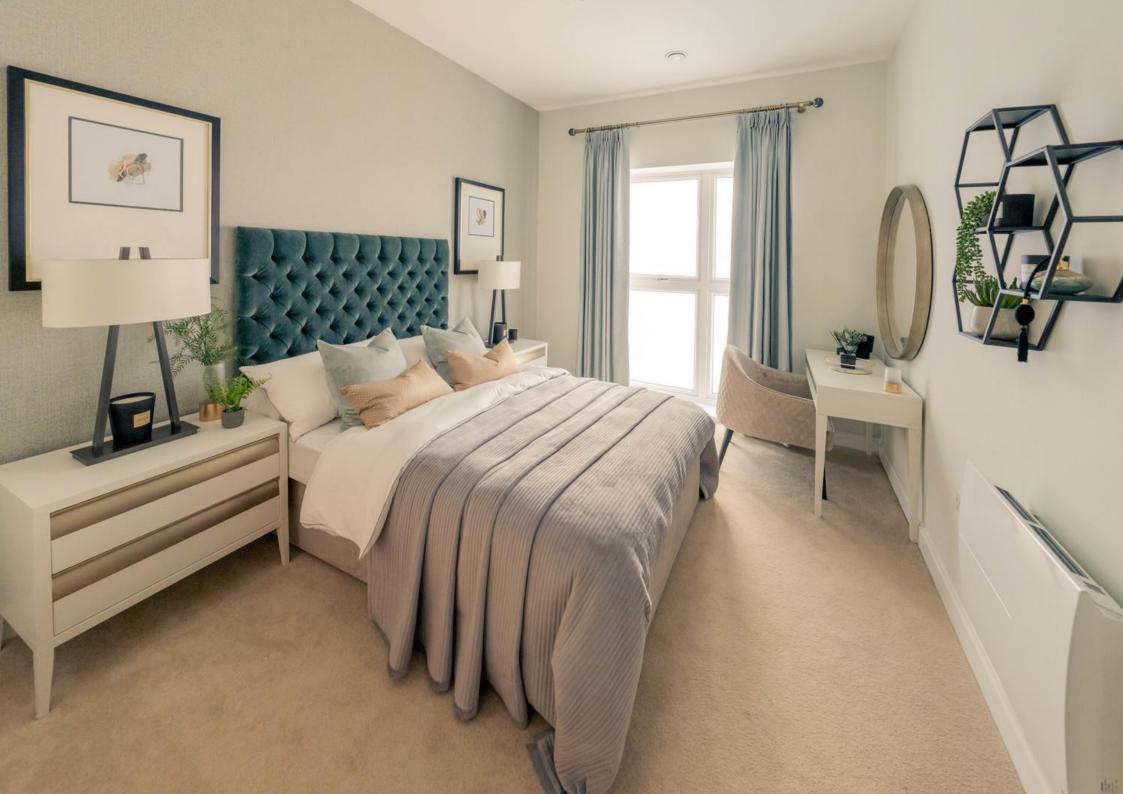

**KITCHEN** 7' 10" x 7' 3" (2.39m x 2.21m)

With a window to the rear and comprising a fully fitted kitchen with integrated fridge/freezer, electric oven and hob.

**BEDROOM** 13' 1" x 10' 11" (3.98m x 3.32m)

With a walk-in wardrobe and ample room for furniture.

**SHOWER ROOM** 6' 9" x 7' 3" (2.06m x 2.21m)

With a contemporary white suite comprising wc, wash basin and shower cubicle together with fully tiled walls and heated towel rail.