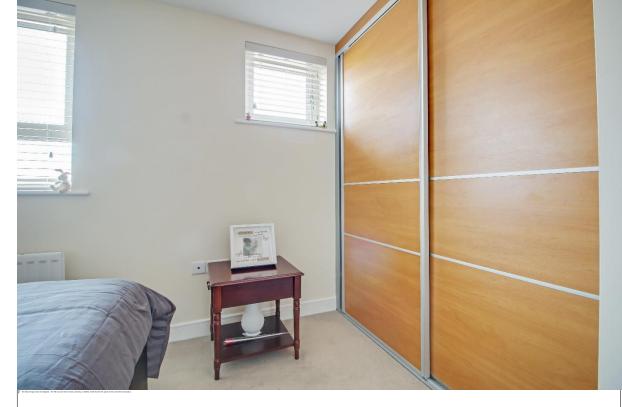

# Bedroom One 11'5" x 9'8" (3.48m x 2.94m)

Double bedroom, fitted double wardrobe with wood effect sliding doors. Window to rear, radiator and TV point.

# **Bedroom Two** 12' 5" x 6' 5" (3.78m x 1.95m)

Double bedroom with space for wardrobe, radiator, window to rear.