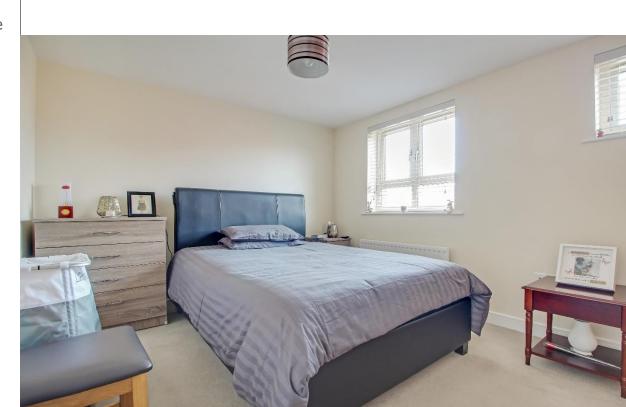

# **Lounge / Diner** 16' 7" x 13' 6" (5.05m x 4.11m)

Open plan Lounge/Diner into Kitchen. Two windows to front aspect, TV point, radiator and space for dining table and chairs.

# Bedroom One 11'5" x 9'8" (3.48m x 2.94m)

Double bedroom, fitted double wardrobe with wood effect sliding doors. Window to rear, radiator and TV point.