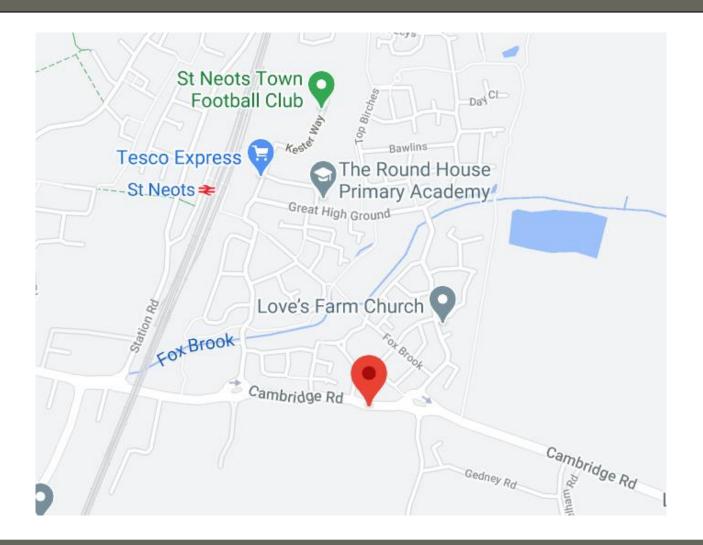

# **Location & Amenities**

Located within 50 meters of the X5 Bus Link direct to Cambridge. A short walk to St Neots Train Station and Town Centre.

Total floor area 96.8 sq.m. (1,042 sq.ft.) approx

This plan is for illustration purposes only and may not be representative of the property. Plan not to scale.