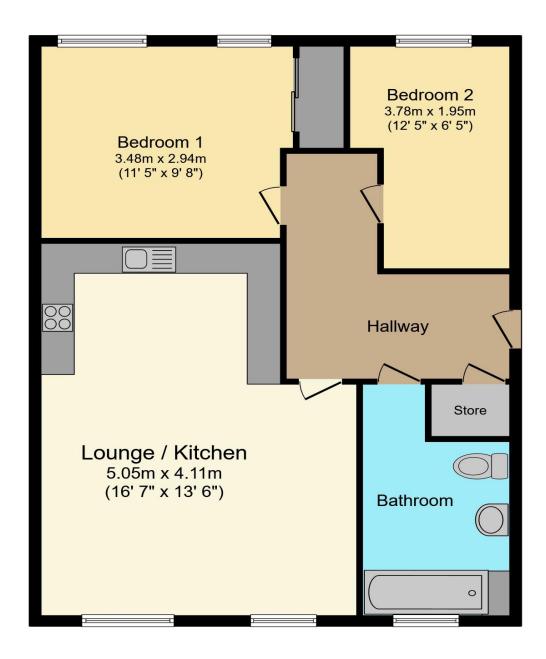

# Room Details & Dimensions

# **Lounge / Diner** 16' 7" x 13' 6" (5.05m x 4.11m)

Open plan Lounge/Diner into Kitchen. Two windows to front aspect, TV point, radiator and space for dining table and chairs.

# Bedroom One 11'5" x 9'8" (3.48m x 2.94m)

Double bedroom, fitted double wardrobe with wood effect sliding doors. Window to rear, radiator and TV point.

# **Bedroom Two** 12' 5" x 6' 5" (3.78m x 1.95m)

Double bedroom with space for wardrobe, radiator, window to rear.

## Bathroom 10' 6" x 6' 3" (3.20m x 1.90m) L Shape

Modern white bathroom suite with WC, wash hand basin, bath and glass shower screen. Chrome wall mounted shower controls and tiled walling.

Window to front, modern grey towel rail heating, shaver point and vinyl tiled flooring.

# **Location & Amenities**

Located within 50 meters of the X5 Bus Link direct to Cambridge. A short walk to St Neots Train Station and Town Centre.

Total floor area 96.8 sq.m. (1,042 sq.ft.) approx

This plan is for illustration purposes only and may not be representative of the property. Plan not to scale.